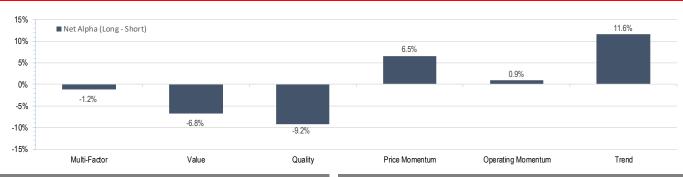

## Accelerate *Alpha* Rank - Monthly Factor Performance Canada

<sup>\*</sup> AlphaRank is exclusively produced by Accelerate Financial Technologies Inc. ("Accelerate"). AlphaRank - Monthly Factor Performance represents the historical performance of Accelerate proprietary model portfolios. Visit AccelerateShares.com for more information.