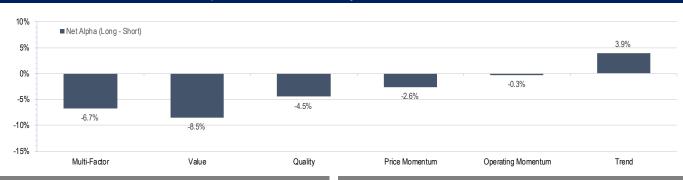

## Accelerate Alpha Rank - Monthly Factor Performance U.S.

**Trend Performance** 

Disclaimer: This research does not constitute investment, legal or tax advice. Data provided in this research should not be viewed as a recommendation or solicitation of an offer to buy or sell any securities or investment strategies. The information in this research is based on current market conditions and may fluctuate and change in the future. No representation or warranty, expressed or implied, is made on behalf of Accelerate as to the accuracy or completeness of the information contained herein. Accelerate does not accept any liability for any direct, indirect or consequential loss or damage suffered by any person as a result of relying on all or any part of this research and any liability is expressly disclaimed. Past performance is not indicative of future results.