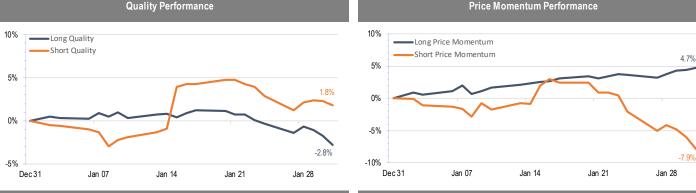

10%

5%

0%

-5%

-10%

5%

-5%

-10%

-5%

-10%

Jan 07

Jan 14

Jan 21

-7.3%

Jan 28