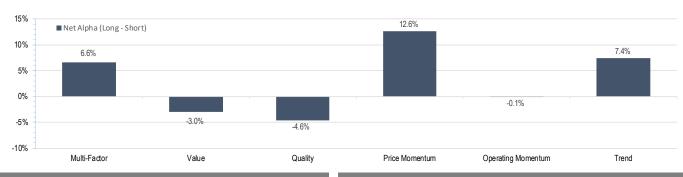

## Accelerate *Alpha* Rank - Monthly Factor Performance Canada

<sup>\*</sup> AlphaRank is exclusively produced by Accelerate Financial Technologies Inc. ("Accelerate"). AlphaRank - Monthly Factor Performance represents the historical performance of Accelerate proprietary model portfolios. Visit AccelerateShares.com for more information.

10%

5%

0%

-5%

-10%

5%

-5%

-10%