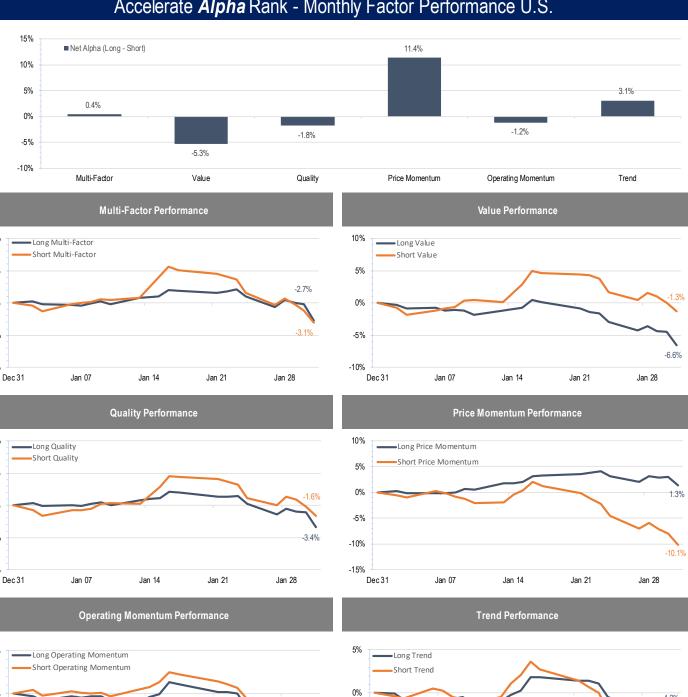

## Accelerate Alpha Rank - Monthly Factor Performance U.S.

-6.1%

Jan 28

-5%

-10% Dec 31

Jan 07

Jan 14

Jan 21

Disclaimer: This research does not constitute investment, legal or tax advice. Data provided in this research should not be viewed as a recommendation or solicitation of an offer to buy or sell any securities or investment strategies. The information in this research is based on current market conditions and may fluctuate and change in the future. No representation or warranty, expressed or implied, is made on behalf of Accelerate as to the accuracy or completeness of the information contained herein. Accelerate does not accept any liability for any direct, indirect or consequential loss or damage suffered by any person as a result of relying on all or any part of this research and any liability is expressly disclaimed. Past performance is not indicative of future results.