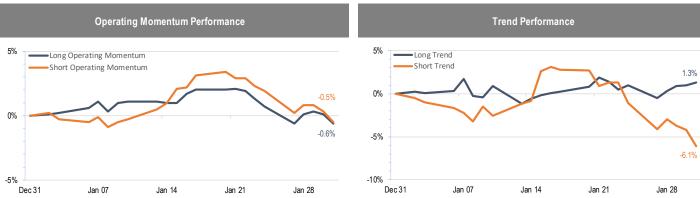

-5%

-10%

Jan 07

Jan 14

Jan 21

-7.3%

Jan 28

## Accelerate Alpha Rank - Monthly Factor Performance U.S.

-6.1%

Jan 28

-5%

-10% Dec 31

Jan 07

Jan 14

Jan 21