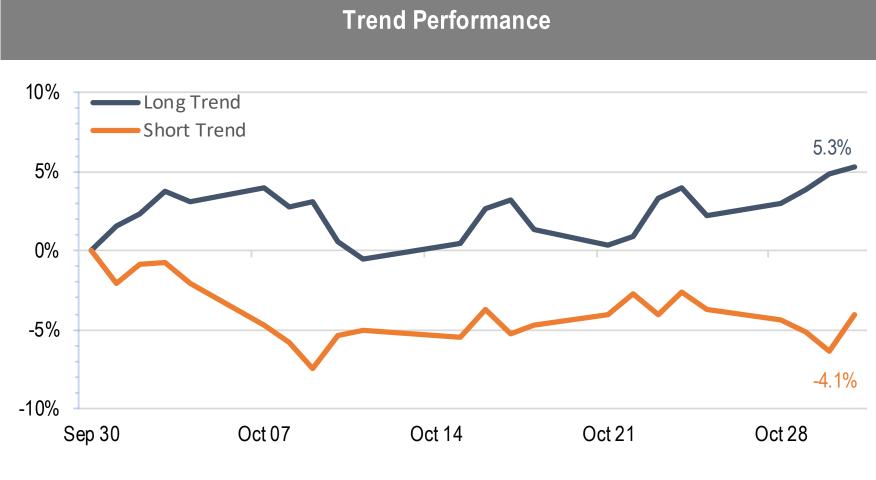

## Accelerate Alpha Rank - Monthly Factor Performance U.S.

0%

-5%

-10%

-15%

5.2%

<sup>-15%</sup> -20% -20% -25% Sep 30 Oct 21 Oct 28 Oct 07 Oct 14 Oct 07 Oct 14 Oct 21 Oct 28 Sep 30

<sup>\*</sup> AlphaRank is exclusively produced by Accelerate Financial Technologies Inc. ("Accelerate"). AlphaRank - Monthly Factor Performance represents the historical performance of Accelerate proprietary model portfolios. Visit AccelerateShares.com for more information.