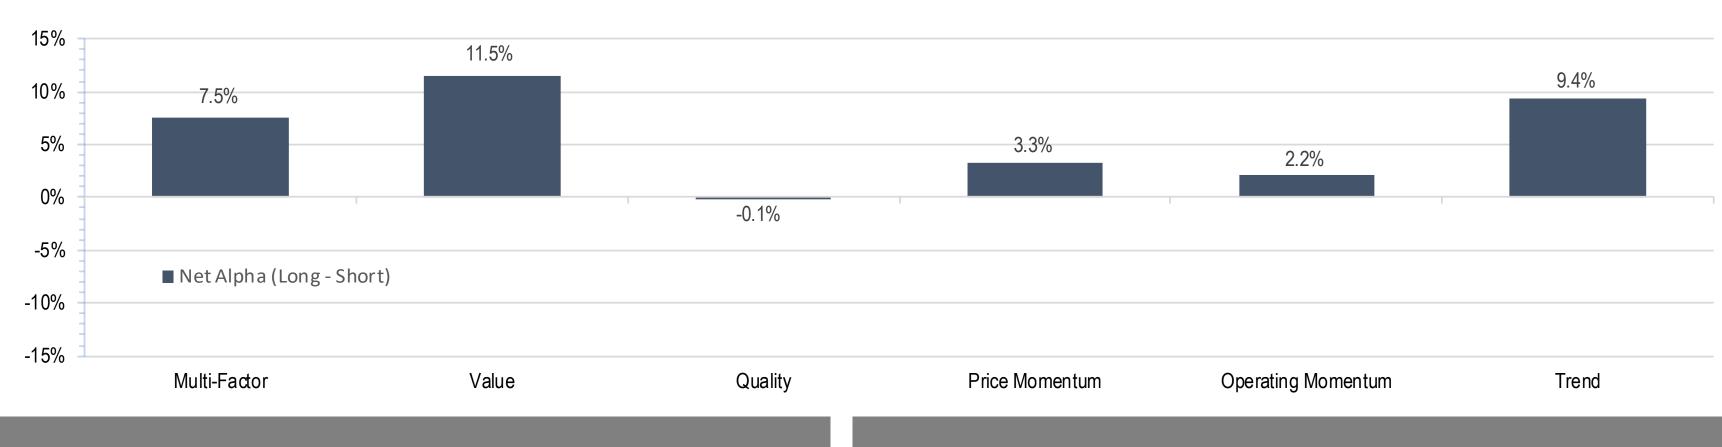

## Accelerate *Alpha* Rank - Monthly Factor Performance Canada

<sup>\*</sup> AlphaRank is exclusively produced by Accelerate Financial Technologies Inc. ("Accelerate"). AlphaRank - Monthly Factor Performance represents the historical performance of Accelerate proprietary model portfolios. Visit AccelerateShares.com for more information.