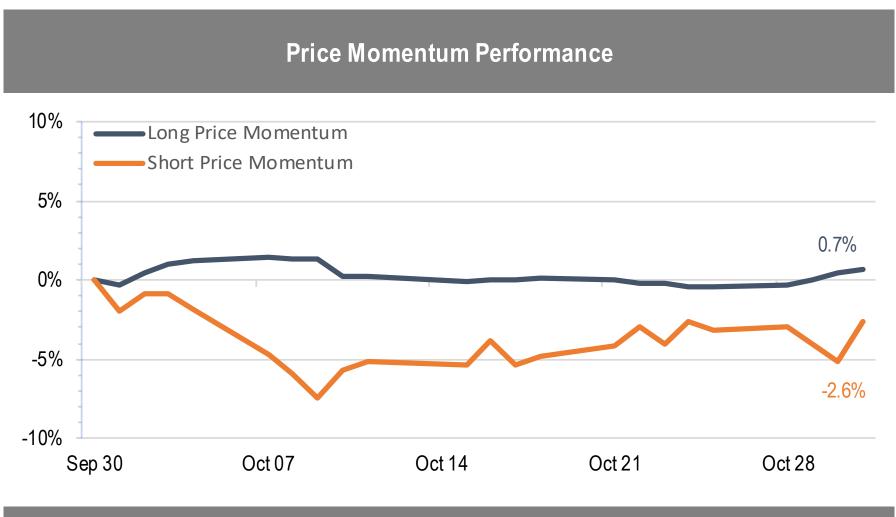

## Accelerate Alpha Rank - Monthly Factor Performance U.S.

0%

-5%

-10%

-15%

5.2%

<sup>-15%</sup> -20% -20% -25% Sep 30 Oct 21 Oct 28 Oct 07 Oct 14 Oct 07 Oct 14 Oct 21 Oct 28 Sep 30

<sup>\*</sup> AlphaRank is exclusively produced by Accelerate Financial Technologies Inc. ("Accelerate"). AlphaRank - Monthly Factor Performance represents the historical performance of Accelerate proprietary model portfolios. Visit AccelerateShares.com for more information.