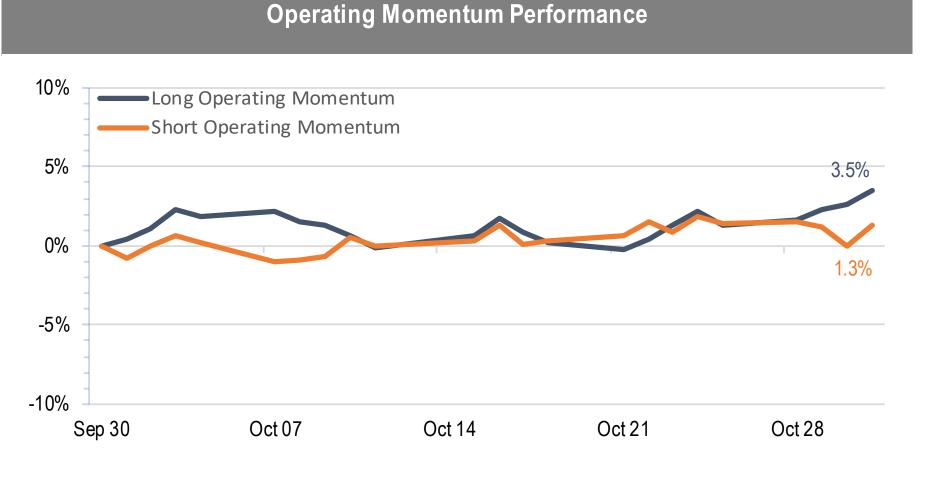

## Accelerate Alpha Rank - Monthly Factor Performance U.S.

0%

-5%

-10%

-15%

5.2%

<sup>-15%</sup> -20% -20% -25% Sep 30 Oct 21 Oct 28 Oct 07 Oct 14 Oct 07 Oct 14 Oct 21 Oct 28 Sep 30

<sup>\*</sup> AlphaRank is exclusively produced by Accelerate Financial Technologies Inc. ("Accelerate"). AlphaRank - Monthly Factor Performance represents the historical performance of Accelerate proprietary model portfolios. Visit AccelerateShares.com for more information.