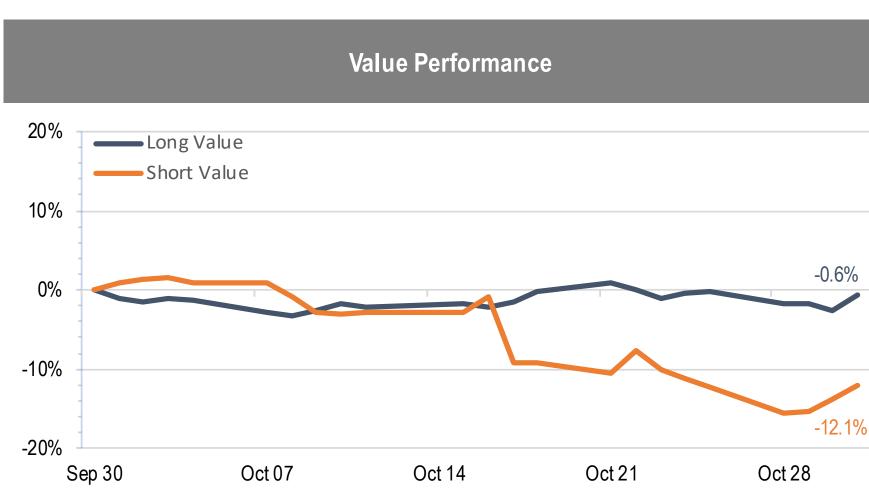

## Accelerate *Alpha* Rank - Monthly Factor Performance Canada

<sup>\*</sup> AlphaRank is exclusively produced by Accelerate Financial Technologies Inc. ("Accelerate"). AlphaRank - Monthly Factor Performance represents the historical performance of Accelerate proprietary model portfolios. Visit AccelerateShares.com for more information.