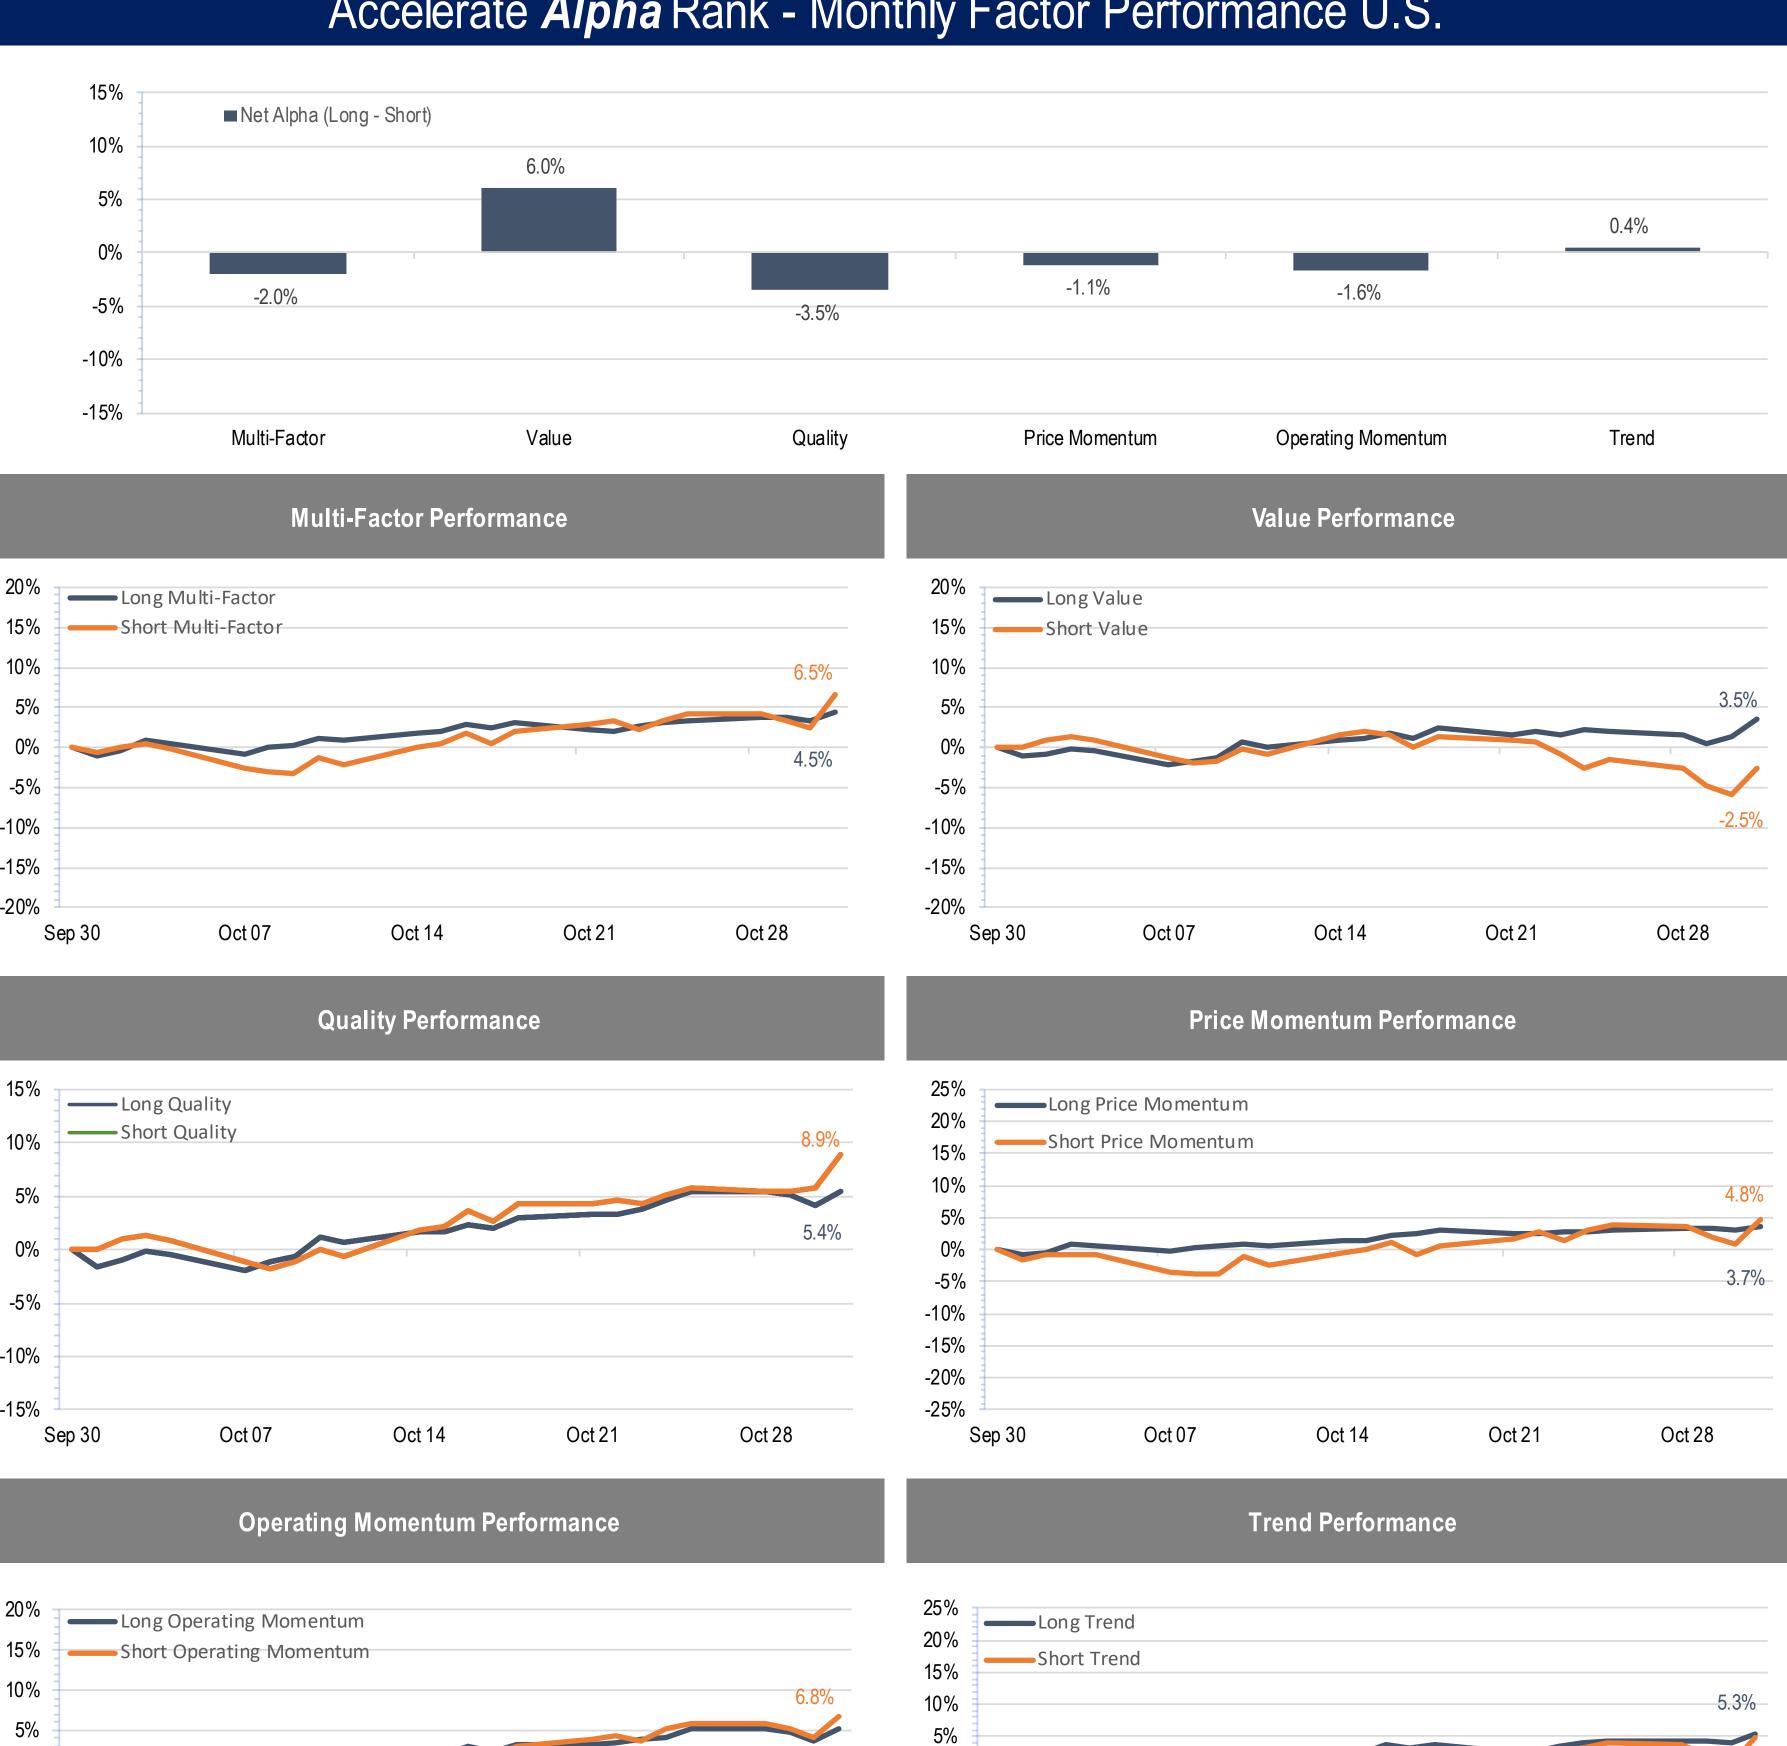

## Accelerate Alpha Rank - Monthly Factor Performance U.S.

0%

-5%

-10%

-15%

5.2%

<sup>-15%</sup> -20% -20% -25% Sep 30 Oct 21 Oct 28 Oct 07 Oct 14 Oct 07 Oct 14 Oct 21 Oct 28 Sep 30

<sup>\*</sup> AlphaRank is exclusively produced by Accelerate Financial Technologies Inc. ("Accelerate"). AlphaRank - Monthly Factor Performance represents the historical performance of Accelerate proprietary model portfolios. Visit AccelerateShares.com for more information.