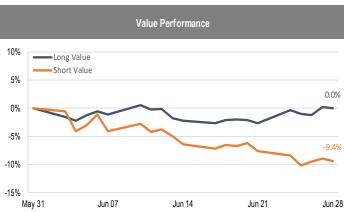

## Accelerate Alpha Rank - Monthly Factor Performance Canada

<sup>\*</sup> AlphaRank is exclusively produced by Accelerate Financial Technologies Inc. ("Accelerate"). AlphaRank - Monthly Factor Performance represents the historical performance of Accelerate proprietary model portfolios. Visit Accelerate Shares.com for more information.