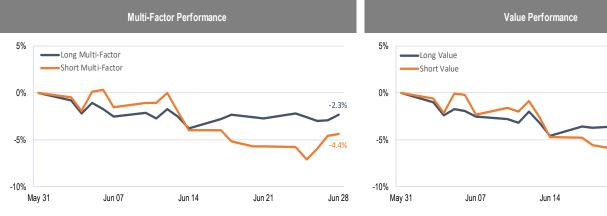

## Accelerate *Alpha* Rank - Monthly Factor Performance U.S.

<sup>\*</sup> AlphaRank is exclusively produced by Accelerate Financial Technologies Inc. ("Accelerate"). AlphaRank - Monthly Factor Performance represents the hisbrical performance of Accelerate proprietary model portfolios. Visit Accelerate Shares.com for more information.