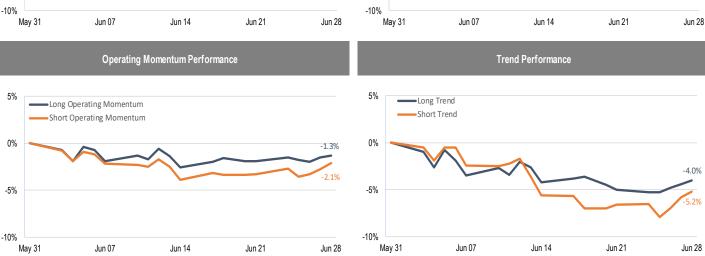

## Accelerate *Alpha* Rank - Monthly Factor Performance U.S.

<sup>\*</sup> AlphaRank is exclusively produced by Accelerate Financial Technologies Inc. ("Accelerate"). AlphaRank - Monthly Factor Performance represents the hisbrical performance of Accelerate proprietary model portfolios. Visit Accelerate Shares.com for more information.