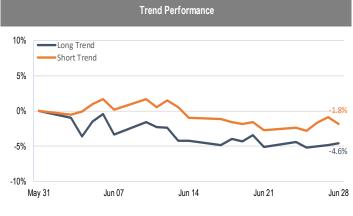

## Accelerate *Alpha* Rank - Monthly Factor Performance U.S.

<sup>\*</sup> AlphaRank is exclusively produced by Accelerate Financial Technologies Inc. ("Accelerate"). AlphaRank - Monthly Factor Performance represents the hisbrical performance of Accelerate proprietary model portfolios. Visit Accelerate Shares.com for more information.