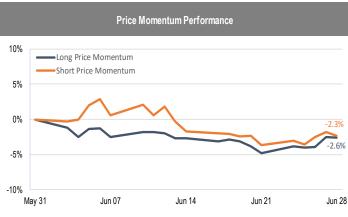

## Accelerate *Alpha* Rank - Monthly Factor Performance U.S.

<sup>\*</sup> AlphaRank is exclusively produced by Accelerate Financial Technologies Inc. ("Accelerate"). AlphaRank - Monthly Factor Performance represents the hisbrical performance of Accelerate proprietary model portfolios. Visit Accelerate Shares.com for more information.