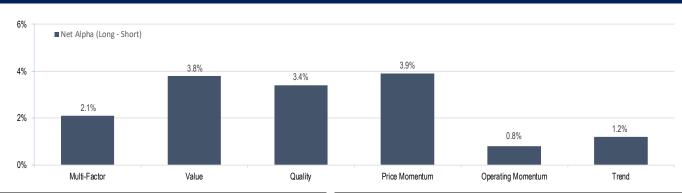

## Accelerate *Alpha* Rank - Monthly Factor Performance U.S.

<sup>\*</sup> AlphaRank is exclusively produced by Accelerate Financial Technologies Inc. ("Accelerate"). AlphaRank - Monthly Factor Performance represents the hisbrical performance of Accelerate proprietary model portfolios. Visit Accelerate Shares.com for more information.