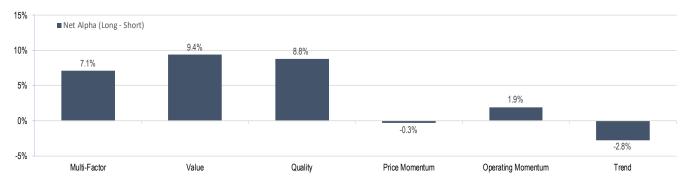

## Accelerate Alpha Rank - Monthly Factor Performance Canada

<sup>\*</sup> AlphaRank is exclusively produced by Accelerate Financial Technologies Inc. ("Accelerate"). AlphaRank - Monthly Factor Performance represents the historical performance of Accelerate proprietary model portfolios. Visit Accelerate Shares.com for more information.