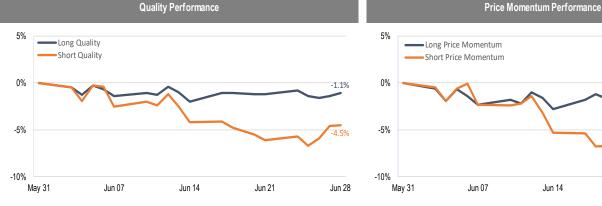

## Accelerate *Alpha* Rank - Monthly Factor Performance U.S.

<sup>\*</sup> AlphaRank is exclusively produced by Accelerate Financial Technologies Inc. ("Accelerate"). AlphaRank - Monthly Factor Performance represents the hisbrical performance of Accelerate proprietary model portfolios. Visit Accelerate Shares.com for more information.