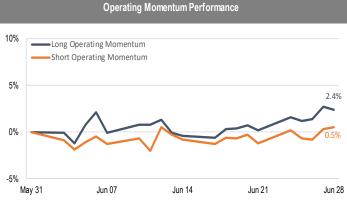

## Accelerate *Alpha* Rank - Monthly Factor Performance U.S.

<sup>\*</sup> AlphaRank is exclusively produced by Accelerate Financial Technologies Inc. ("Accelerate"). AlphaRank - Monthly Factor Performance represents the hisbrical performance of Accelerate proprietary model portfolios. Visit Accelerate Shares.com for more information.