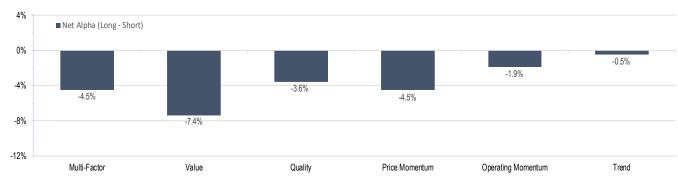

## Accelerate Alpha Rank - Monthly Factor Performance U.S.

<sup>\*</sup> AlphaRank is exclusively produced by Accelerate Financial Technologies Inc. ("Accelerate"). AlphaRank - Monthly Factor Performance represents the hisbrical performance of Accelerate proprietary model portfolios. Visit Accelerate Shares.com for more information.