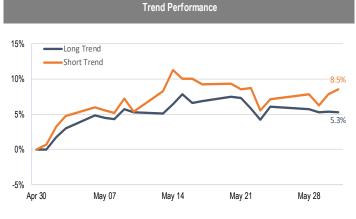

## Accelerate Alpha Rank - Monthly Factor Performance U.S.

<sup>\*</sup> AlphaRank is exclusively produced by Accelerate Financial Technologies Inc. ("Accelerate"). AlphaRank - Monthly Factor Performance represents the hisbrical performance of Accelerate proprietary model portfolios. Visit Accelerate Shares.com for more information.