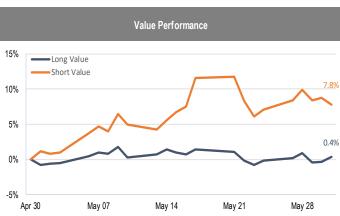

## Accelerate Alpha Rank - Monthly Factor Performance U.S.

<sup>\*</sup> AlphaRank is exclusively produced by Accelerate Financial Technologies Inc. ("Accelerate"). AlphaRank - Monthly Factor Performance represents the hisbrical performance of Accelerate proprietary model portfolios. Visit Accelerate Shares.com for more information.