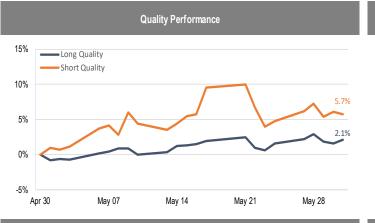

## Accelerate Alpha Rank - Monthly Factor Performance U.S.

<sup>\*</sup> AlphaRank is exclusively produced by Accelerate Financial Technologies Inc. ("Accelerate"). AlphaRank - Monthly Factor Performance represents the hisbrical performance of Accelerate proprietary model portfolios. Visit Accelerate Shares.com for more information.