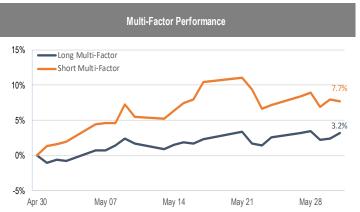

## Accelerate Alpha Rank - Monthly Factor Performance U.S.

<sup>\*</sup> AlphaRank is exclusively produced by Accelerate Financial Technologies Inc. ("Accelerate"). AlphaRank - Monthly Factor Performance represents the hisbrical performance of Accelerate proprietary model portfolios. Visit Accelerate Shares.com for more information.