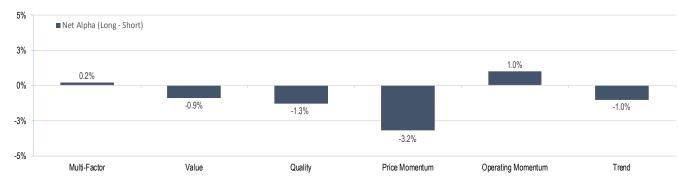

## Accelerate *Alpha* Rank - Monthly Factor Performance U.S.

<sup>\*</sup> AlphaRank is exclusively produced by Accelerate Financial Technologies Inc. ("Accelerate"). AlphaRank - Monthly Factor Performance represents the historical performance of Accelerate proprietary model portfolios. Visit Accelerate Shares.com for more information.