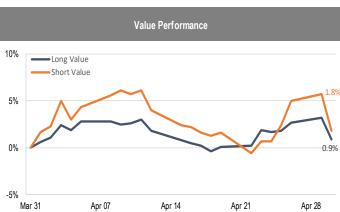

## Accelerate *Alpha* Rank - Monthly Factor Performance U.S.

<sup>\*</sup> AlphaRank is exclusively produced by Accelerate Financial Technologies Inc. ("Accelerate"). AlphaRank - Monthly Factor Performance represents the historical performance of Accelerate proprietary model portfolios. Visit Accelerate Shares.com for more information.