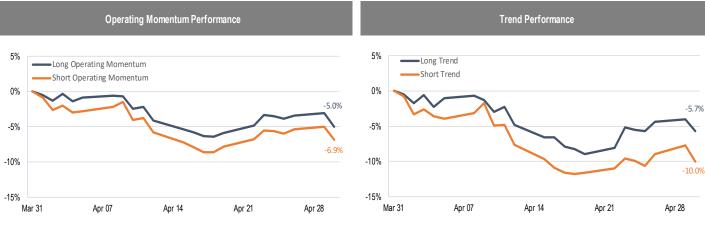

## Accelerate *Alpha* Rank - Monthly Factor Performance U.S.

<sup>\*</sup> AlphaRank is exclusively produced by Accelerate Financial Technologies Inc. ("Accelerate"). AlphaRank - Monthly Factor Performance represents the historical performance of Accelerate proprietary model portfolios. Visit Accelerate Shares.com for more information.