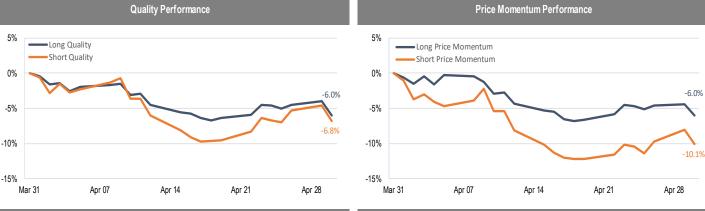

## Accelerate *Alpha* Rank - Monthly Factor Performance U.S.

<sup>\*</sup> AlphaRank is exclusively produced by Accelerate Financial Technologies Inc. ("Accelerate"). AlphaRank - Monthly Factor Performance represents the historical performance of Accelerate proprietary model portfolios. Visit Accelerate Shares.com for more information.