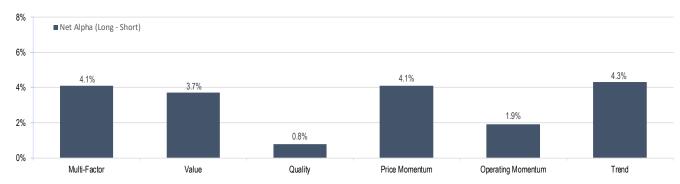

## Accelerate Alpha Rank - Monthly Factor Performance Canada

<sup>\*</sup> AlphaRank is exclusively produced by Accelerate Financial Technologies Inc. ("Accelerate"). AlphaRank - Monthly Factor Performance represents the historical performance of Accelerate proprietary model portfolios. Visit Accelerate Shares.com for more information.