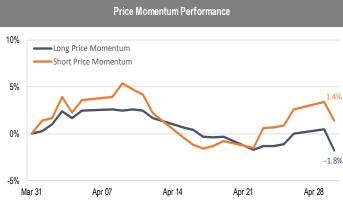

## Accelerate Alpha Rank - Monthly Factor Performance Canada

<sup>\*</sup> AlphaRank is exclusively produced by Accelerate Financial Technologies Inc. ("Accelerate"). AlphaRank - Monthly Factor Performance represents the historical performance of Accelerate proprietary model portfolios. Visit Accelerate Shares.com for more information.