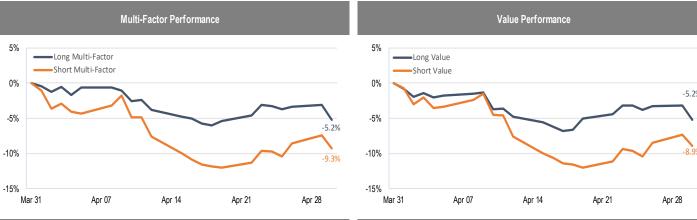

## Accelerate Alpha Rank - Monthly Factor Performance Canada

<sup>\*</sup> AlphaRank is exclusively produced by Accelerate Financial Technologies Inc. ("Accelerate"). AlphaRank - Monthly Factor Performance represents the historical performance of Accelerate proprietary model portfolios. Visit Accelerate Shares.com for more information.