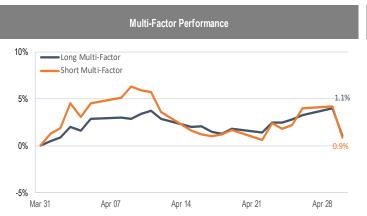

## Accelerate *Alpha* Rank - Monthly Factor Performance U.S.

<sup>\*</sup> AlphaRank is exclusively produced by Accelerate Financial Technologies Inc. ("Accelerate"). AlphaRank - Monthly Factor Performance represents the historical performance of Accelerate proprietary model portfolios. Visit Accelerate Shares.com for more information.