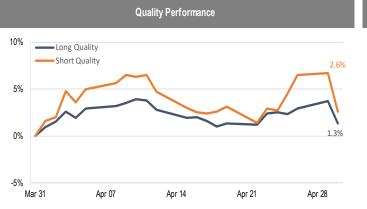

## Accelerate *Alpha* Rank - Monthly Factor Performance U.S.

<sup>\*</sup> AlphaRank is exclusively produced by Accelerate Financial Technologies Inc. ("Accelerate"). AlphaRank - Monthly Factor Performance represents the historical performance of Accelerate proprietary model portfolios. Visit Accelerate Shares.com for more information.