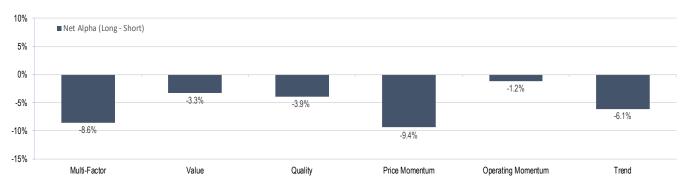

## Accelerate Alpha Rank - Monthly Factor Performance Canada

<sup>\*</sup> AlphaRank is exclusively produced by Accelerate Financial Technologies Inc. ("Accelerate"). AlphaRank - Monthly Factor Performance represents the historical performance of Accelerate proprietary model portfolios. Visit Accelerate Shares.com for more information.