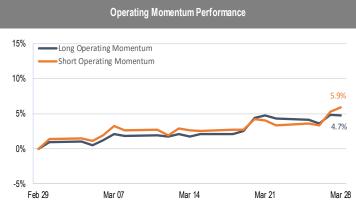

## Accelerate Alpha Rank - Monthly Factor Performance U.S.

**Trend Performance** 

<sup>\*</sup> AlphaRank is exclusively produced by Accelerate Financial Technologies Inc. ("Accelerate"). AlphaRank - Monthly Factor Performance represents the hisbrical performance of Accelerate proprietary model portfolios. Visit Accelerate Shares.com for more information.