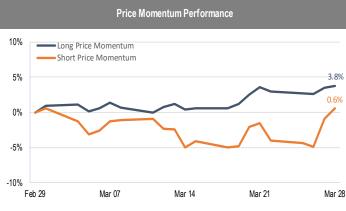

## Accelerate Alpha Rank - Monthly Factor Performance U.S.

**Trend Performance** 

<sup>\*</sup> AlphaRank is exclusively produced by Accelerate Financial Technologies Inc. ("Accelerate"). AlphaRank - Monthly Factor Performance represents the hisbrical performance of Accelerate proprietary model portfolios. Visit Accelerate Shares.com for more information.