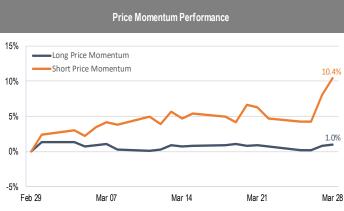

## Accelerate Alpha Rank - Monthly Factor Performance U.S.

**Trend Performance** 

<sup>\*</sup> AlphaRank is exclusively produced by Accelerate Financial Technologies Inc. ("Accelerate"). AlphaRank - Monthly Factor Performance represents the hisbrical performance of Accelerate proprietary model portfolios. Visit Accelerate Shares.com for more information.