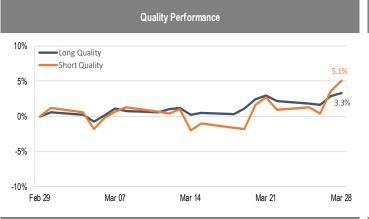

## Accelerate Alpha Rank - Monthly Factor Performance U.S.

**Trend Performance** 

<sup>\*</sup> AlphaRank is exclusively produced by Accelerate Financial Technologies Inc. ("Accelerate"). AlphaRank - Monthly Factor Performance represents the hisbrical performance of Accelerate proprietary model portfolios. Visit Accelerate Shares.com for more information.