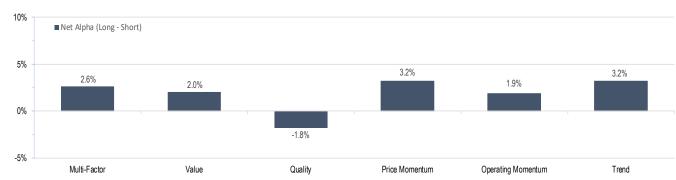

## Accelerate Alpha Rank - Monthly Factor Performance U.S.

**Trend Performance** 

<sup>\*</sup> AlphaRank is exclusively produced by Accelerate Financial Technologies Inc. ("Accelerate"). AlphaRank - Monthly Factor Performance represents the hisbrical performance of Accelerate proprietary model portfolios. Visit Accelerate Shares.com for more information.