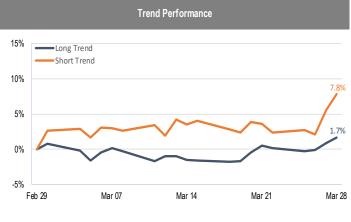

## Accelerate Alpha Rank - Monthly Factor Performance U.S.

**Trend Performance** 

<sup>\*</sup> AlphaRank is exclusively produced by Accelerate Financial Technologies Inc. ("Accelerate"). AlphaRank - Monthly Factor Performance represents the hisbrical performance of Accelerate proprietary model portfolios. Visit Accelerate Shares.com for more information.