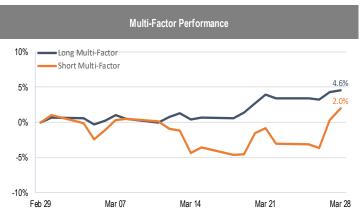

## Accelerate Alpha Rank - Monthly Factor Performance U.S.

**Trend Performance** 

<sup>\*</sup> AlphaRank is exclusively produced by Accelerate Financial Technologies Inc. ("Accelerate"). AlphaRank - Monthly Factor Performance represents the hisbrical performance of Accelerate proprietary model portfolios. Visit Accelerate Shares.com for more information.