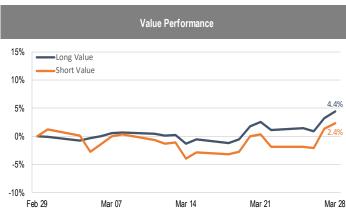

## Accelerate Alpha Rank - Monthly Factor Performance U.S.

**Trend Performance** 

<sup>\*</sup> AlphaRank is exclusively produced by Accelerate Financial Technologies Inc. ("Accelerate"). AlphaRank - Monthly Factor Performance represents the hisbrical performance of Accelerate proprietary model portfolios. Visit Accelerate Shares.com for more information.