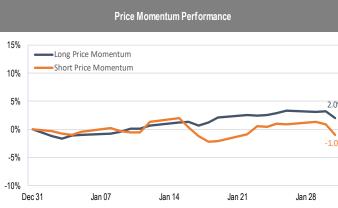

## Accelerate Alpha Rank - Monthly Factor Performance Canada

<sup>\*</sup> AlphaRank is exclusively produced by Accelerate Financial Technologies Inc. ("Accelerate"). AlphaRank - Monthly Factor Performance represents the historical performance of Accelerate proprietary model portfolios. Visit Accelerate Shares.com for more information.

## Accelerate *Alpha* Rank - Monthly Factor Performance U.S.

<sup>\*</sup> AlphaRank is exclusively produced by Accelerate Financial Technologies Inc. ("Accelerate"). AlphaRank - Monthly Factor Performance represents the historical performance of Accelerate proprietary model portfolios. Visit Accelerate Shares.com for more information.