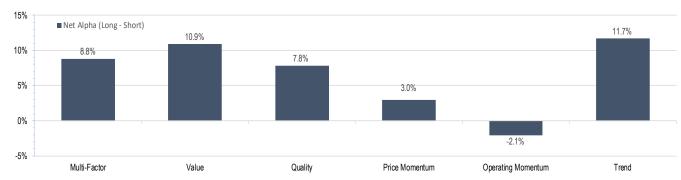

## Accelerate Alpha Rank - Monthly Factor Performance Canada

<sup>\*</sup> AlphaRank is exclusively produced by Accelerate Financial Technologies Inc. ("Accelerate"). AlphaRank - Monthly Factor Performance represents the historical performance of Accelerate proprietary model portfolios. Visit Accelerate Shares.com for more information.