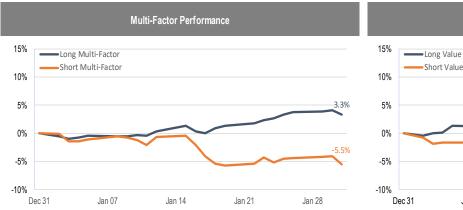

## Accelerate Alpha Rank - Monthly Factor Performance Canada

<sup>\*</sup> AlphaRank is exclusively produced by Accelerate Financial Technologies Inc. ("Accelerate"). AlphaRank - Monthly Factor Performance represents the historical performance of Accelerate proprietary model portfolios. Visit Accelerate Shares.com for more information.