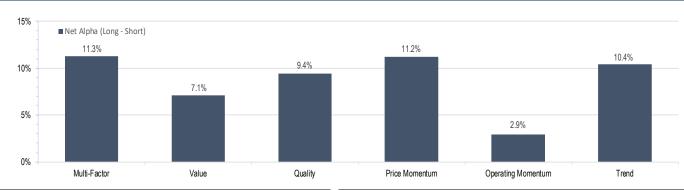

## Accelerate Alpha Rank - Monthly Factor Performance Canada

<sup>\*</sup> AlphaRank is exclusively produced by Accelerate Financial Technologies Inc. ("Accelerate"). AlphaRank - Monthly Factor Performance represents the historical performance of Accelerate proprietary model portfolios. Visit Accelerate Shares.com for more information.

## Accelerate *Alpha* Rank - Monthly Factor Performance U.S.

<sup>\*</sup> AlphaRank is exclusively produced by Accelerate Financial Technologies Inc. ("Accelerate"). AlphaRank - Monthly Factor Performance represents the historical performance of Accelerate proprietary model portfolios. Visit Accelerate Shares.com for more information.