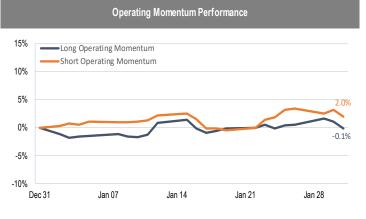

## Accelerate Alpha Rank - Monthly Factor Performance Canada

<sup>\*</sup> AlphaRank is exclusively produced by Accelerate Financial Technologies Inc. ("Accelerate"). AlphaRank - Monthly Factor Performance represents the historical performance of Accelerate proprietary model portfolios. Visit Accelerate Shares.com for more information.

## Accelerate *Alpha* Rank - Monthly Factor Performance U.S.

<sup>\*</sup> AlphaRank is exclusively produced by Accelerate Financial Technologies Inc. ("Accelerate"). AlphaRank - Monthly Factor Performance represents the historical performance of Accelerate proprietary model portfolios. Visit Accelerate Shares.com for more information.