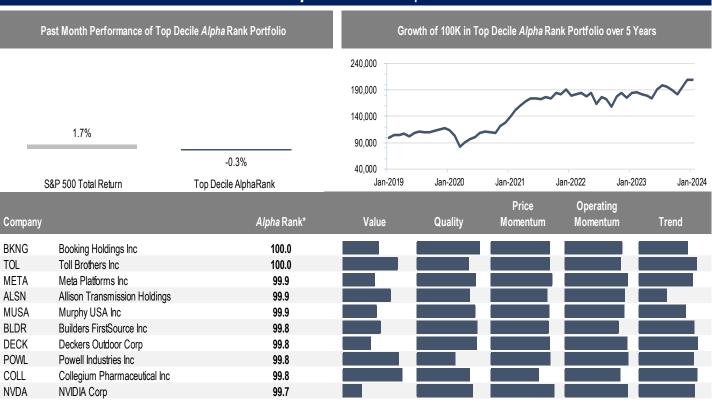

## Accelerate Alpha Rank - Top Stocks US

<sup>\*</sup> AlphaRank is exclusively produced by Accelerate Financial Technologies Inc. ("Accelerate"). AlphaRank represents Accelerate's equity ranking according to its proprietary multi-factor model. AlphaRank assigns a numeric value from zero (bottom ranked) to 100 (top ranked) based on selected predictive factors. Visit Accelerate Shares.com for more information.