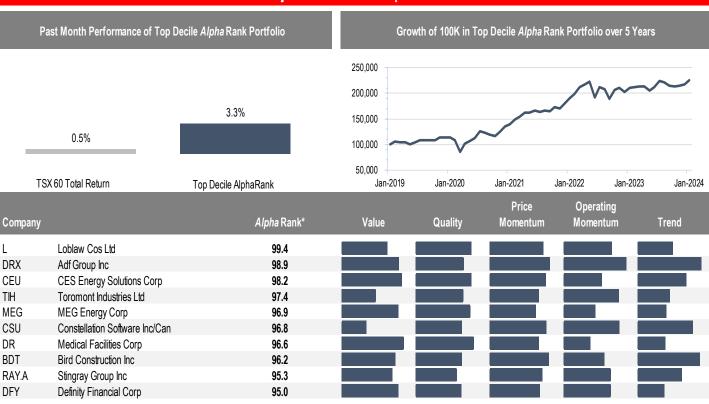

## Accelerate Alpha Rank - Top Stocks Canada

<sup>\*</sup> AlphaRank is exclusively produced by Accelerate Financial Technologies Inc. ("Accelerate"). AlphaRank represents Accelerate's equity ranking according to its proprietary multi-factor model. AlphaRank assigns a numeric value from zero (bottom ranked) to 100 (top ranked) based on selected predictive factors. Visit Accelerate Shares.com for more information.