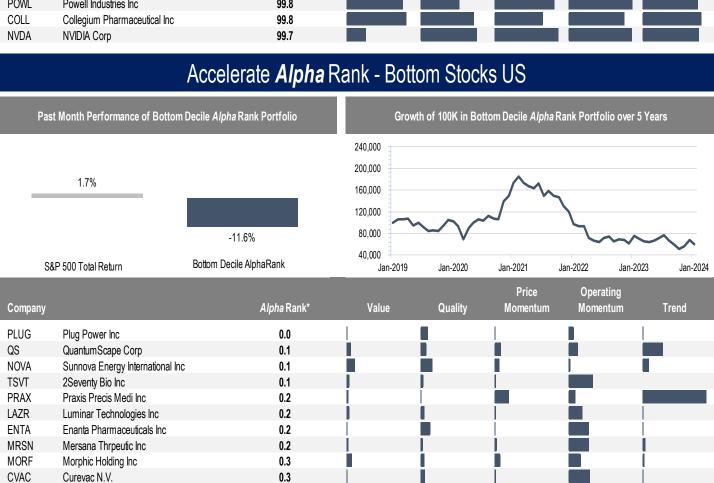

## Accelerate Alpha Rank - Top Stocks US

<sup>\*</sup> AlphaRank is exclusively produced by Accelerate Financial Technologies Inc. ("Accelerate"). AlphaRank represents Accelerate's equity ranking according to its proprietary multi-factor model. AlphaRank assigns a numeric value from zero (bottom ranked) to 100 (top ranked) based on selected predictive factors. Visit Accelerate Shares.com for more information.