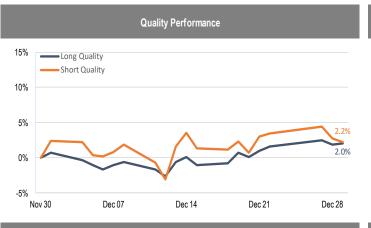

## Accelerate *Alpha* Rank - Monthly Factor Performance U.S.

**Trend Performance** 

<sup>\*</sup> AlphaRank is exclusively produced by Accelerate Financial Technologies Inc. ("Accelerate"). AlphaRank - Monthly Factor Performance represents the historical performance of Accelerate proprietary model portfolios. Visit Accelerate Shares.com for more information.