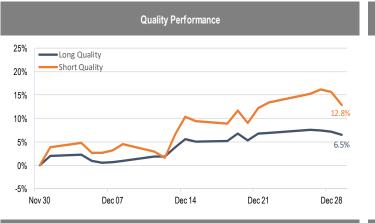

## Accelerate *Alpha* Rank - Monthly Factor Performance U.S.

**Trend Performance** 

<sup>\*</sup> AlphaRank is exclusively produced by Accelerate Financial Technologies Inc. ("Accelerate"). AlphaRank - Monthly Factor Performance represents the historical performance of Accelerate proprietary model portfolios. Visit Accelerate Shares.com for more information.