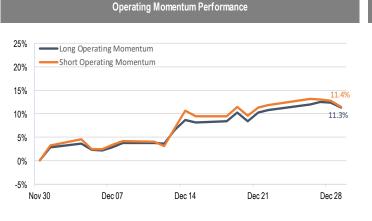

## Accelerate *Alpha* Rank - Monthly Factor Performance U.S.

**Trend Performance** 

<sup>\*</sup> AlphaRank is exclusively produced by Accelerate Financial Technologies Inc. ("Accelerate"). AlphaRank - Monthly Factor Performance represents the historical performance of Accelerate proprietary model portfolios. Visit Accelerate Shares.com for more information.