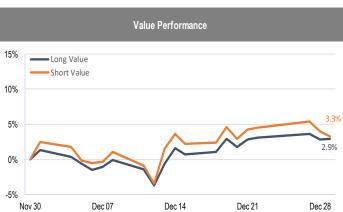

## Accelerate *Alpha* Rank - Monthly Factor Performance U.S.

**Trend Performance** 

<sup>\*</sup> AlphaRank is exclusively produced by Accelerate Financial Technologies Inc. ("Accelerate"). AlphaRank - Monthly Factor Performance represents the historical performance of Accelerate proprietary model portfolios. Visit Accelerate Shares.com for more information.