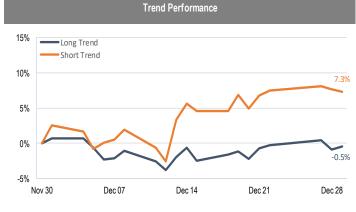

## Accelerate *Alpha* Rank - Monthly Factor Performance U.S.

**Trend Performance** 

<sup>\*</sup> AlphaRank is exclusively produced by Accelerate Financial Technologies Inc. ("Accelerate"). AlphaRank - Monthly Factor Performance represents the historical performance of Accelerate proprietary model portfolios. Visit Accelerate Shares.com for more information.