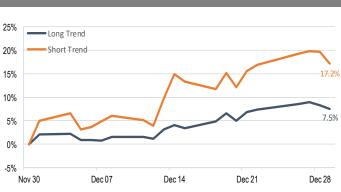

## Accelerate *Alpha* Rank - Monthly Factor Performance U.S.

**Trend Performance** 

<sup>\*</sup> AlphaRank is exclusively produced by Accelerate Financial Technologies Inc. ("Accelerate"). AlphaRank - Monthly Factor Performance represents the historical performance of Accelerate proprietary model portfolios. Visit Accelerate Shares.com for more information.