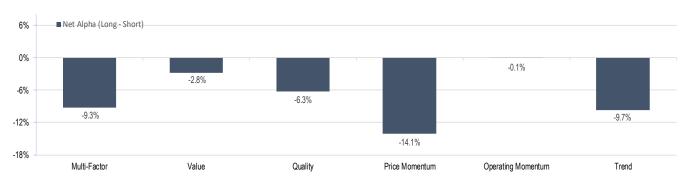

## Accelerate *Alpha* Rank - Monthly Factor Performance U.S.

**Trend Performance** 

<sup>\*</sup> AlphaRank is exclusively produced by Accelerate Financial Technologies Inc. ("Accelerate"). AlphaRank - Monthly Factor Performance represents the historical performance of Accelerate proprietary model portfolios. Visit Accelerate Shares.com for more information.