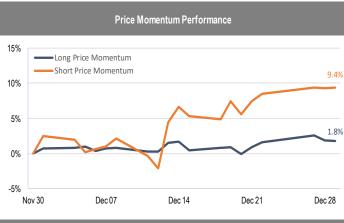

## Accelerate *Alpha* Rank - Monthly Factor Performance U.S.

**Trend Performance** 

<sup>\*</sup> AlphaRank is exclusively produced by Accelerate Financial Technologies Inc. ("Accelerate"). AlphaRank - Monthly Factor Performance represents the historical performance of Accelerate proprietary model portfolios. Visit Accelerate Shares.com for more information.