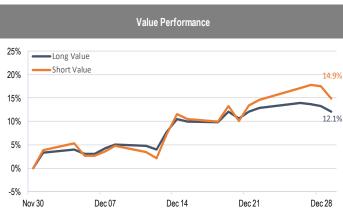

## Accelerate *Alpha* Rank - Monthly Factor Performance U.S.

**Trend Performance** 

<sup>\*</sup> AlphaRank is exclusively produced by Accelerate Financial Technologies Inc. ("Accelerate"). AlphaRank - Monthly Factor Performance represents the historical performance of Accelerate proprietary model portfolios. Visit Accelerate Shares.com for more information.