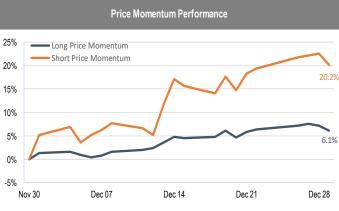

## Accelerate *Alpha* Rank - Monthly Factor Performance U.S.

**Trend Performance** 

<sup>\*</sup> AlphaRank is exclusively produced by Accelerate Financial Technologies Inc. ("Accelerate"). AlphaRank - Monthly Factor Performance represents the historical performance of Accelerate proprietary model portfolios. Visit Accelerate Shares.com for more information.