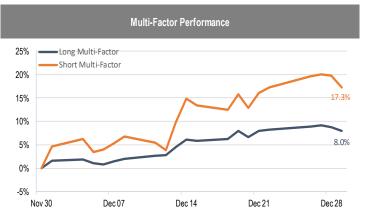

## Accelerate *Alpha* Rank - Monthly Factor Performance U.S.

**Trend Performance** 

<sup>\*</sup> AlphaRank is exclusively produced by Accelerate Financial Technologies Inc. ("Accelerate"). AlphaRank - Monthly Factor Performance represents the historical performance of Accelerate proprietary model portfolios. Visit Accelerate Shares.com for more information.