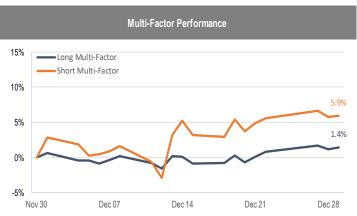

## Accelerate *Alpha* Rank - Monthly Factor Performance U.S.

**Trend Performance** 

<sup>\*</sup> AlphaRank is exclusively produced by Accelerate Financial Technologies Inc. ("Accelerate"). AlphaRank - Monthly Factor Performance represents the historical performance of Accelerate proprietary model portfolios. Visit Accelerate Shares.com for more information.