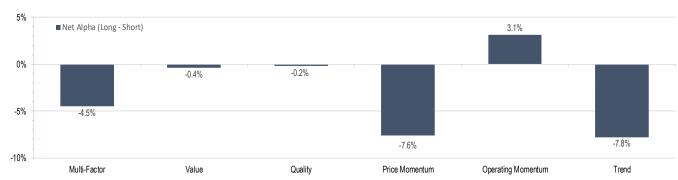

## Accelerate *Alpha* Rank - Monthly Factor Performance U.S.

**Trend Performance** 

<sup>\*</sup> AlphaRank is exclusively produced by Accelerate Financial Technologies Inc. ("Accelerate"). AlphaRank - Monthly Factor Performance represents the historical performance of Accelerate proprietary model portfolios. Visit Accelerate Shares.com for more information.