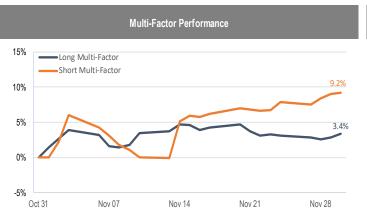

## Accelerate Alpha Rank - Monthly Factor Performance U.S.

**Trend Performance** 

<sup>\*</sup> AlphaRank is exclusively produced by Accelerate Financial Technologies Inc. ("Accelerate"). AlphaRank - Monthly Factor Performance represents the historical performance of Accelerate proprietary model portfolios. Visit Accelerate Shares.com for more information.