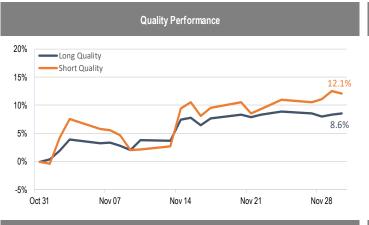

## Accelerate Alpha Rank - Monthly Factor Performance U.S.

**Trend Performance** 

<sup>\*</sup> AlphaRank is exclusively produced by Accelerate Financial Technologies Inc. ("Accelerate"). AlphaRank - Monthly Factor Performance represents the historical performance of Accelerate proprietary model portfolios. Visit Accelerate Shares.com for more information.