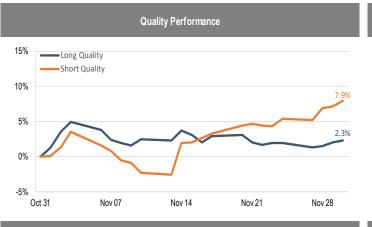

## Accelerate Alpha Rank - Monthly Factor Performance U.S.

**Trend Performance** 

<sup>\*</sup> AlphaRank is exclusively produced by Accelerate Financial Technologies Inc. ("Accelerate"). AlphaRank - Monthly Factor Performance represents the historical performance of Accelerate proprietary model portfolios. Visit Accelerate Shares.com for more information.