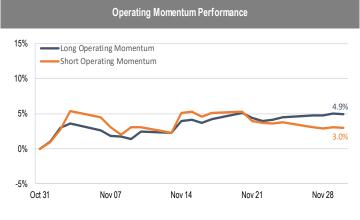

## Accelerate Alpha Rank - Monthly Factor Performance U.S.

**Trend Performance** 

<sup>\*</sup> AlphaRank is exclusively produced by Accelerate Financial Technologies Inc. ("Accelerate"). AlphaRank - Monthly Factor Performance represents the historical performance of Accelerate proprietary model portfolios. Visit Accelerate Shares.com for more information.