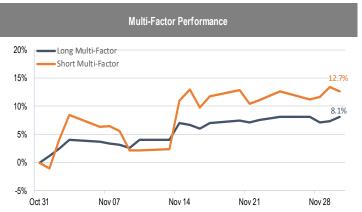

## Accelerate Alpha Rank - Monthly Factor Performance U.S.

**Trend Performance** 

<sup>\*</sup> AlphaRank is exclusively produced by Accelerate Financial Technologies Inc. ("Accelerate"). AlphaRank - Monthly Factor Performance represents the historical performance of Accelerate proprietary model portfolios. Visit Accelerate Shares.com for more information.