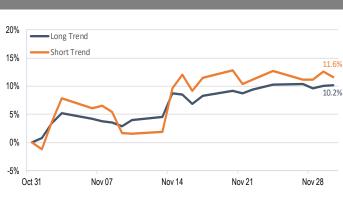

## Accelerate Alpha Rank - Monthly Factor Performance U.S.

**Trend Performance** 

<sup>\*</sup> AlphaRank is exclusively produced by Accelerate Financial Technologies Inc. ("Accelerate"). AlphaRank - Monthly Factor Performance represents the historical performance of Accelerate proprietary model portfolios. Visit Accelerate Shares.com for more information.