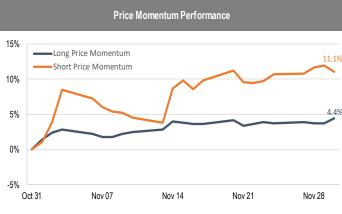

## Accelerate Alpha Rank - Monthly Factor Performance U.S.

**Trend Performance** 

<sup>\*</sup> AlphaRank is exclusively produced by Accelerate Financial Technologies Inc. ("Accelerate"). AlphaRank - Monthly Factor Performance represents the historical performance of Accelerate proprietary model portfolios. Visit Accelerate Shares.com for more information.