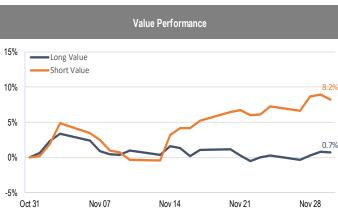

## Accelerate Alpha Rank - Monthly Factor Performance U.S.

**Trend Performance** 

<sup>\*</sup> AlphaRank is exclusively produced by Accelerate Financial Technologies Inc. ("Accelerate"). AlphaRank - Monthly Factor Performance represents the historical performance of Accelerate proprietary model portfolios. Visit Accelerate Shares.com for more information.