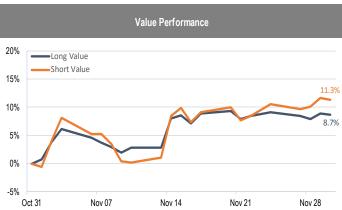

## Accelerate Alpha Rank - Monthly Factor Performance U.S.

**Trend Performance** 

<sup>\*</sup> AlphaRank is exclusively produced by Accelerate Financial Technologies Inc. ("Accelerate"). AlphaRank - Monthly Factor Performance represents the historical performance of Accelerate proprietary model portfolios. Visit Accelerate Shares.com for more information.