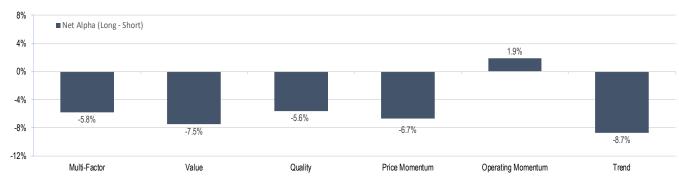

## Accelerate Alpha Rank - Monthly Factor Performance U.S.

**Trend Performance** 

<sup>\*</sup> AlphaRank is exclusively produced by Accelerate Financial Technologies Inc. ("Accelerate"). AlphaRank - Monthly Factor Performance represents the historical performance of Accelerate proprietary model portfolios. Visit Accelerate Shares.com for more information.