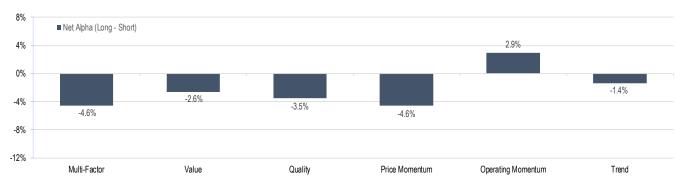

## Accelerate Alpha Rank - Monthly Factor Performance U.S.

**Trend Performance** 

<sup>\*</sup> AlphaRank is exclusively produced by Accelerate Financial Technologies Inc. ("Accelerate"). AlphaRank - Monthly Factor Performance represents the historical performance of Accelerate proprietary model portfolios. Visit Accelerate Shares.com for more information.