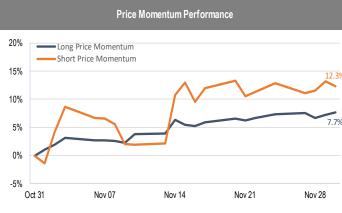

## Accelerate Alpha Rank - Monthly Factor Performance U.S.

**Trend Performance** 

<sup>\*</sup> AlphaRank is exclusively produced by Accelerate Financial Technologies Inc. ("Accelerate"). AlphaRank - Monthly Factor Performance represents the historical performance of Accelerate proprietary model portfolios. Visit Accelerate Shares.com for more information.