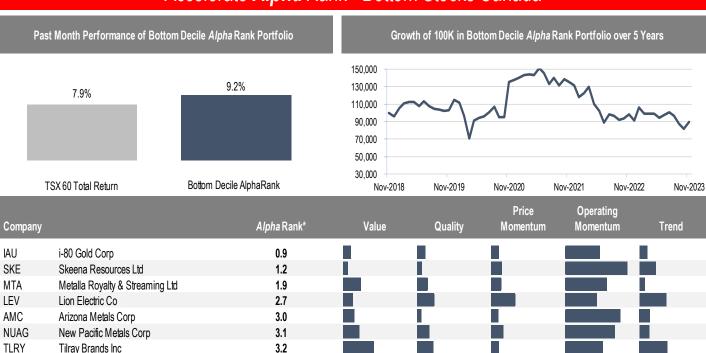

## Accelerate Alpha Rank - Bottom Stocks Canada

4.1

4.4

4.9

<sup>\*</sup> AlphaRank is exclusively produced by Accelerate Financial Technologies Inc. ("Accelerate"). AlphaRank represents Accelerate's equity ranking according to its proprietary multi-factor model. AlphaRank assigns a numeric value from zero (bottom ranked) to 100 (top ranked) based on selected predictive factors. Visit Accelerate Shares.com for more information.

NOU

LB

CFP

Nouveau Monde Graphite Inc

Laurentian Bank of Canada

Canfor Corp