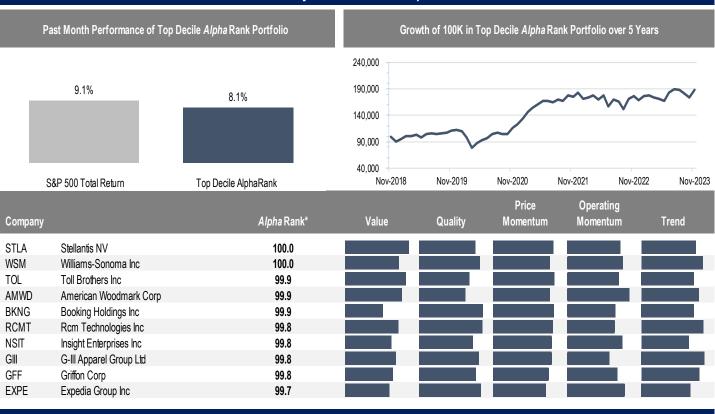

s research should not be viewed as a recommendation or solicitation of an offer to buy or sell any securities or investment strategies. The information in this research is based on current market conditions and may fluctuate and change in the future. No representation or warranty, expressed or implied, is made on behalf of Accelerate as to the accuracy or completeness of the information contained herein. Accelerate does not accept any liability for any direct, indirect or consequential loss or damage suffered by any person as a result of relying on all or any part of this research and any liability is expressly disclaimed. Past performance is not indicative of future results.



**SNDX** 

**BLUE** 

Syndax Pharmaceuticals Inc

Bluebird Bio Inc



## Accelerate Alpha Rank - Top Stocks US



## Accelerate Alpha Rank - Bottom Stocks US



0.3

0.3

<sup>\*</sup> AlphaRank is exclusively produced by Accelerate Financial Technologies Inc. ("Accelerate"). AlphaRank represents Accelerate's equity ranking according to its proprietary multi-factor model. AlphaRank assigns a numeric value from zero (bottom ranked) to 100 (top ranked) based on selected predictive factors. Visit Accelerate Shares.com for more information.

Disclaimer: This research does not constitute investment, legal or tax advice. Data provided in this research should not be viewed as a recommendation or solicitation of an offer to buy or sell any securities or investment strategies. The information in this research is based on current market conditions and may fluctuate and change in the future. No representation