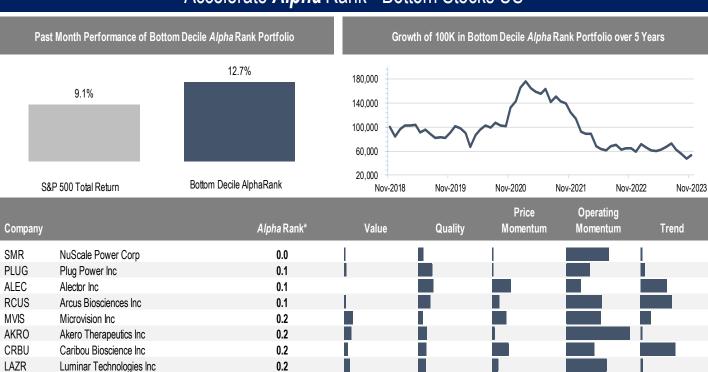

## Accelerate Alpha Rank - Bottom Stocks US

0.3

0.3

<sup>\*</sup> AlphaRank is exclusively produced by Accelerate Financial Technologies Inc. ("Accelerate"). AlphaRank represents Accelerate's equity ranking according to its proprietary multi-factor model. AlphaRank assigns a numeric value from zero (bottom ranked) to 100 (top ranked) based on selected predictive factors. Visit Accelerate Shares.com for more information.

**SNDX** 

**BLUE** 

Syndax Pharmaceuticals Inc

Bluebird Bio Inc