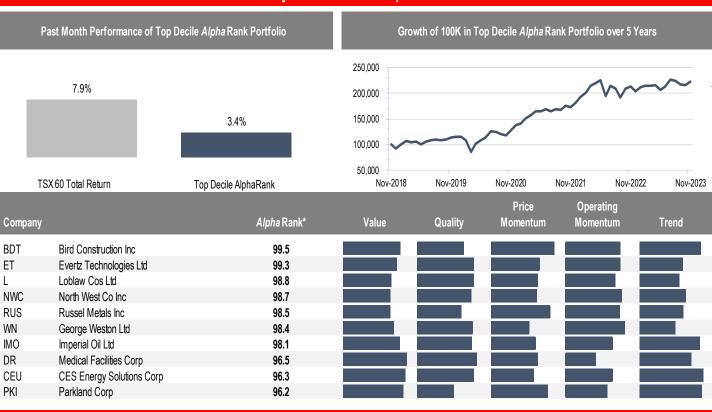

## Accelerate Alpha Rank - Top Stocks Canada

## Accelerate Alpha Rank - Bottom Stocks Canada

4.1

4.4

4.9

<sup>\*</sup> AlphaRank is exclusively produced by Accelerate Financial Technologies Inc. ("Accelerate"). AlphaRank represents Accelerate's equity ranking according to its proprietary multi-factor model. AlphaRank assigns a numeric value from zero (bottom ranked) to 100 (top ranked) based on selected predictive factors. Visit Accelerate Shares.com for more information.