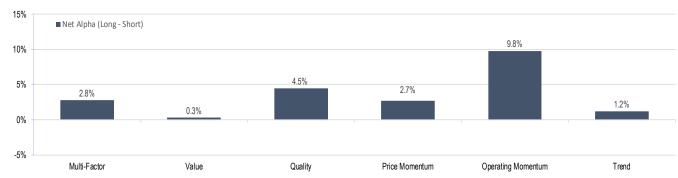

## Accelerate Alpha Rank - Monthly Factor Performance Canada

<sup>\*</sup> AlphaRank is exclusively produced by Accelerate Financial Technologies Inc. ("Accelerate"). AlphaRank - Monthly Factor Performance represents the historical performance of Accelerate proprietary model portfolios. Visit Accelerate Shares.com for more information.