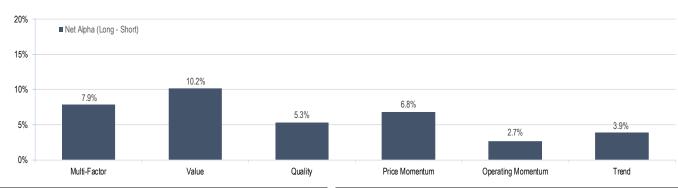

## Accelerate Alpha Rank - Monthly Factor Performance Canada

<sup>\*</sup> AlphaRank is exclusively produced by Accelerate Financial Technologies Inc. ("Accelerate"). AlphaRank - Monthly Factor Performance represents the historical performance of Accelerate proprietary model portfolios. Visit Accelerate Shares.com for more information.

## Accelerate Alpha Rank - Monthly Factor Performance U.S.

<sup>\*</sup> AlphaRank is exclusively produced by Accelerate Financial Technologies Inc. ("Accelerate"). AlphaRank - Monthly Factor Performance represents the historical performance of Accelerate proprietary model portfolios. Visit Accelerate Shares.com for more information.