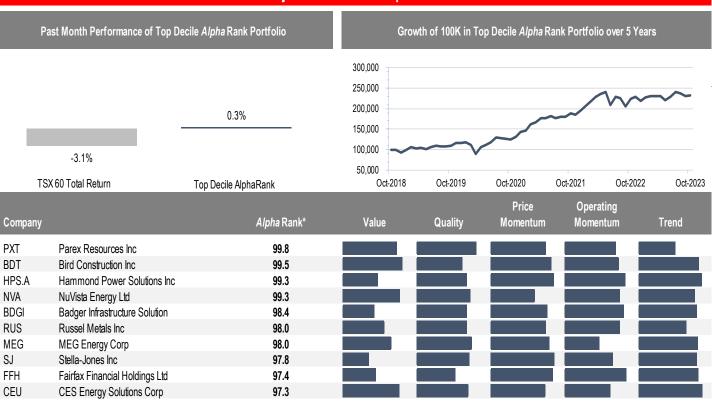

## Accelerate Alpha Rank - Top Stocks Canada

<sup>\*</sup> AlphaRank is exclusively produced by Accelerate Financial Technologies Inc. ("Accelerate"). AlphaRank represents Accelerate's equity ranking according to its proprietary multi-factor model. AlphaRank assigns a numeric value from zero (bottom ranked) to 100 (top ranked) based on selected predictive factors. Visit Accelerate Shares.com for more information.