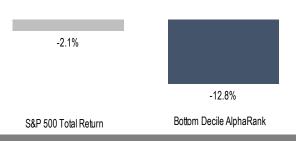

## Accelerate Alpha Rank - Top Stocks US

|         |                            |             |       |         | Price    | Operating |       |
|---------|----------------------------|-------------|-------|---------|----------|-----------|-------|
| Company |                            | Alpha Rank* | Value | Quality | Momentum | Momentum  | Trend |
| CRBU    | Caribou Bioscience Inc     | 0.0         |       |         | 1        |           |       |
| AKRO    | Akero Therapeutics Inc     | 0.1         |       |         | 1        |           |       |
| RCUS    | Arcus Biosciences Inc      | 0.1         |       |         |          |           |       |
| TVTX    | Travere Therapeutics Inc   | 0.1         |       |         |          |           | 1     |
| LAZR    | Luminar Technologies Inc   | 0.2         |       |         |          |           |       |
| XNCR    | Xencor Inc                 | 0.2         |       |         |          |           |       |
| SNDX    | Syndax Pharmaceuticals Inc | 0.2         |       |         |          |           |       |
| ETNB    | 89Bio Inc                  | 0.2         |       |         |          |           |       |
| PLUG    | Plug Power Inc             | 0.3         |       |         |          |           |       |
| ASTS    | AST SpaceMobile Inc        | 0.3         |       | 1       | 1        |           |       |

<sup>\*</sup> AlphaRank is exclusively produced by Accelerate Financial Technologies Inc. ("Accelerate"). AlphaRank represents Accelerate's equity ranking according to its proprietary multi-factor model. AlphaRank assigns a numeric value from zero (bottom ranked) to 100 (top ranked) based on selected predictive factors. Visit Accelerate Shares, com for more information.