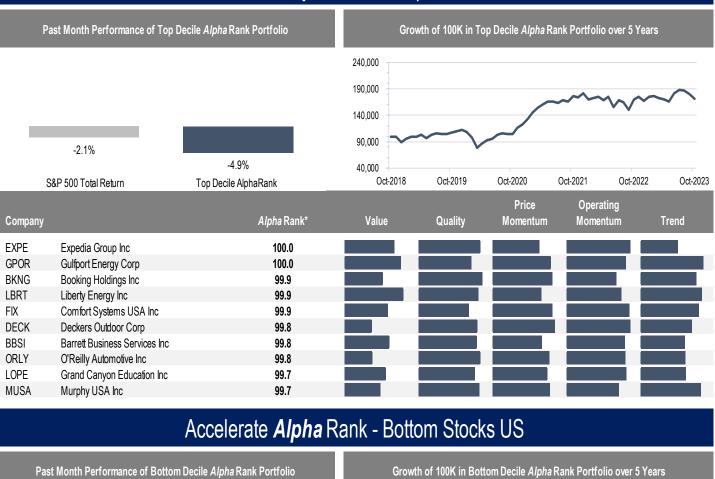

## Accelerate Alpha Rank - Top Stocks US

|         |                            |             |       |         | Price    | Operating |       |
|---------|----------------------------|-------------|-------|---------|----------|-----------|-------|
| Company |                            | Alpha Rank* | Value | Quality | Momentum | Momentum  | Trend |
| CRBU    | Caribou Bioscience Inc     | 0.0         |       |         | 1        |           |       |
| AKRO    | Akero Therapeutics Inc     | 0.1         |       |         | 1        |           |       |
| RCUS    | Arcus Biosciences Inc      | 0.1         |       |         |          |           |       |
| TVTX    | Travere Therapeutics Inc   | 0.1         |       |         |          |           | 1     |
| LAZR    | Luminar Technologies Inc   | 0.2         |       |         |          |           |       |
| XNCR    | Xencor Inc                 | 0.2         |       |         |          |           |       |
| SNDX    | Syndax Pharmaceuticals Inc | 0.2         |       |         |          |           |       |
| ETNB    | 89Bio Inc                  | 0.2         |       |         |          |           |       |
| PLUG    | Plug Power Inc             | 0.3         |       |         |          |           |       |
| ASTS    | AST SpaceMobile Inc        | 0.3         |       | 1       | 1        |           |       |

<sup>\*</sup> AlphaRank is exclusively produced by Accelerate Financial Technologies Inc. ("Accelerate"). AlphaRank represents Accelerate's equity ranking according to its proprietary multi-factor model. AlphaRank assigns a numeric value from zero (bottom ranked) to 100 (top ranked) based on selected predictive factors. Visit Accelerate Shares, com for more information.