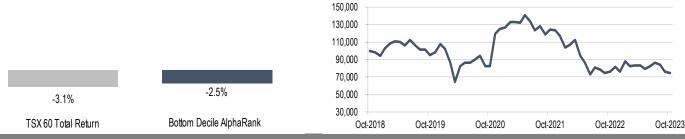

## Accelerate Alpha Rank - Bottom Stocks Canada

Growth of 100K in Bottom Decile Alpha Rank Portfolio over 5 Years

|         |                                 |             |       |         | Price    | Operating |       |
|---------|---------------------------------|-------------|-------|---------|----------|-----------|-------|
| Company |                                 | Alpha Rank* | Value | Quality | Momentum | Momentum  | Trend |
| TLRY    | Tilray Brands Inc               | 2.4         |       |         |          |           |       |
| LEV     | Lion Electric Co                | 2.5         |       |         |          |           |       |
| NOU     | Nouveau Monde Graphite Inc      | 2.8         |       |         |          |           | 1     |
| AMC     | Arizona Metals Corp             | 2.8         |       | 1       |          |           |       |
| MTA     | Metalla Royalty & Streaming Ltd | 3.3         |       |         |          |           |       |
| SDE     | Spartan Delta Corp              | 3.9         |       |         |          |           |       |
| OSK     | Osisko Mining Inc               | 4.2         |       |         |          |           |       |
| SLS     | Solaris Resources Inc           | 5.1         |       | 1       |          |           |       |
| FL      | Filo Corp                       | 5.4         |       |         |          |           |       |
| NUAG    | New Pacific Metals Corp         | 5.4         |       |         |          |           |       |

<sup>\*</sup> AlphaRank is exclusively produced by Accelerate Financial Technologies Inc. ("Accelerate"). AlphaRank represents Accelerate's equity ranking according to its proprietary multi-factor model. AlphaRank assigns a numeric value from zero (bottom ranked) to 100 (top ranked) based on selected predictive factors. Visit Accelerate Shares.com for more information.