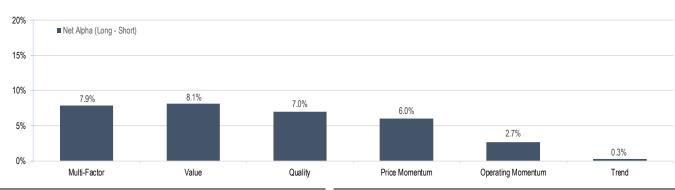

## Accelerate Alpha Rank - Monthly Factor Performance U.S.

<sup>\*</sup> AlphaRank is exclusively produced by Accelerate Financial Technologies Inc. ("Accelerate"). AlphaRank - Monthly Factor Performance represents the hisbrical performance of Accelerate proprietary model portfolios. Visit Accelerate Shares.com for more information.