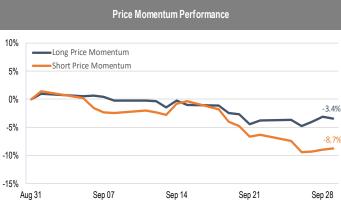

## Accelerate Alpha Rank - Monthly Factor Performance U.S.

<sup>\*</sup> AlphaRank is exclusively produced by Accelerate Financial Technologies Inc. ("Accelerate"). AlphaRank - Monthly Factor Performance represents the hisbrical performance of Accelerate proprietary model portfolios. Visit Accelerate Shares.com for more information.