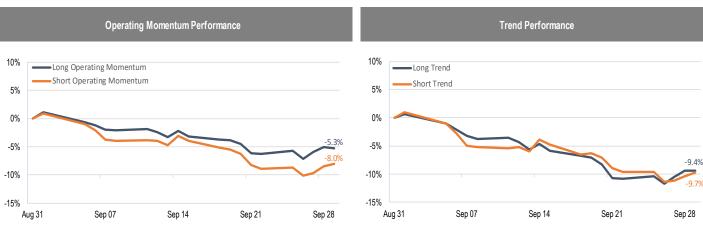

## Accelerate Alpha Rank - Monthly Factor Performance U.S.

<sup>\*</sup> AlphaRank is exclusively produced by Accelerate Financial Technologies Inc. ("Accelerate"). AlphaRank - Monthly Factor Performance represents the hisbrical performance of Accelerate proprietary model portfolios. Visit Accelerate Shares.com for more information.