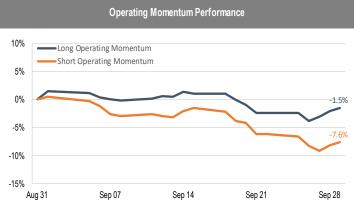

## Accelerate Alpha Rank - Monthly Factor Performance U.S.

<sup>\*</sup> AlphaRank is exclusively produced by Accelerate Financial Technologies Inc. ("Accelerate"). AlphaRank - Monthly Factor Performance represents the hisbrical performance of Accelerate proprietary model portfolios. Visit Accelerate Shares.com for more information.