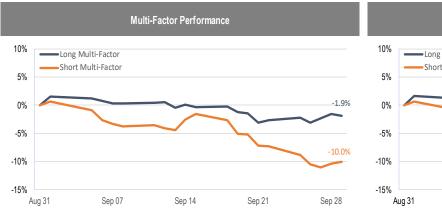

## Accelerate Alpha Rank - Monthly Factor Performance Canada

<sup>\*</sup> AlphaRank is exclusively produced by Accelerate Financial Technologies Inc. ("Accelerate"). AlphaRank - Monthly Factor Performance represents the historical performance of Accelerate proprietary model portfolios. Visit Accelerate Shares.com for more information.