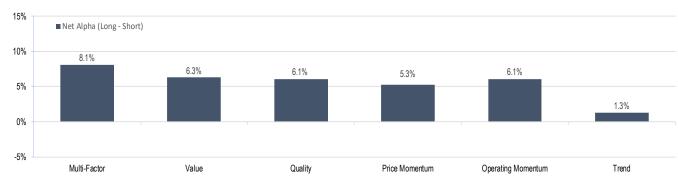

## Accelerate Alpha Rank - Monthly Factor Performance Canada

<sup>\*</sup> AlphaRank is exclusively produced by Accelerate Financial Technologies Inc. ("Accelerate"). AlphaRank - Monthly Factor Performance represents the historical performance of Accelerate proprietary model portfolios. Visit Accelerate Shares.com for more information.