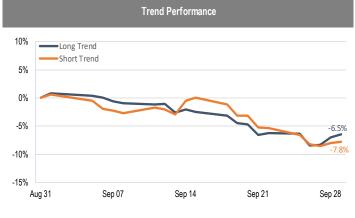

## Accelerate Alpha Rank - Monthly Factor Performance U.S.

<sup>\*</sup> AlphaRank is exclusively produced by Accelerate Financial Technologies Inc. ("Accelerate"). AlphaRank - Monthly Factor Performance represents the hisbrical performance of Accelerate proprietary model portfolios. Visit Accelerate Shares.com for more information.