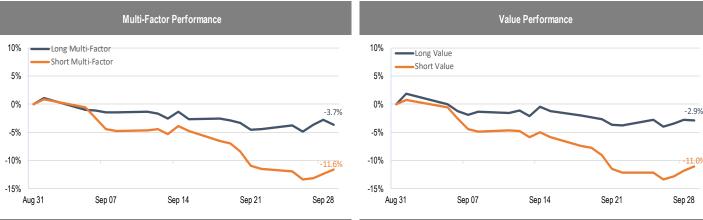

## Accelerate Alpha Rank - Monthly Factor Performance U.S.

<sup>\*</sup> AlphaRank is exclusively produced by Accelerate Financial Technologies Inc. ("Accelerate"). AlphaRank - Monthly Factor Performance represents the hisbrical performance of Accelerate proprietary model portfolios. Visit Accelerate Shares.com for more information.