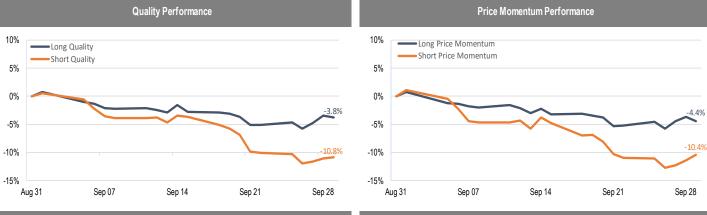

## Accelerate Alpha Rank - Monthly Factor Performance U.S.

<sup>\*</sup> AlphaRank is exclusively produced by Accelerate Financial Technologies Inc. ("Accelerate"). AlphaRank - Monthly Factor Performance represents the hisbrical performance of Accelerate proprietary model portfolios. Visit Accelerate Shares.com for more information.