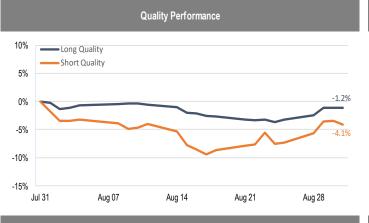

## Accelerate *Alpha* Rank - Monthly Factor Performance U.S.

<sup>\*</sup> AlphaRank is exclusively produced by Accelerate Financial Technologies Inc. ("Accelerate"). AlphaRank - Monthly Factor Performance represents the historical performance of Accelerate proprietary model portfolios. Visit Accelerate Shares.com for more information.