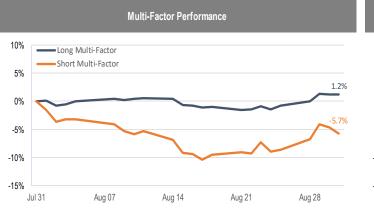

## Accelerate *Alpha* Rank - Monthly Factor Performance U.S.

<sup>\*</sup> AlphaRank is exclusively produced by Accelerate Financial Technologies Inc. ("Accelerate"). AlphaRank - Monthly Factor Performance represents the historical performance of Accelerate proprietary model portfolios. Visit Accelerate Shares.com for more information.