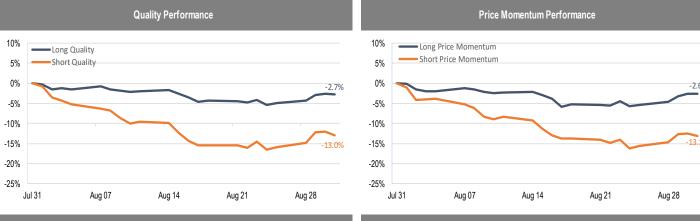

## Accelerate *Alpha* Rank - Monthly Factor Performance U.S.

<sup>\*</sup> AlphaRank is exclusively produced by Accelerate Financial Technologies Inc. ("Accelerate"). AlphaRank - Monthly Factor Performance represents the historical performance of Accelerate proprietary model portfolios. Visit Accelerate Shares.com for more information.