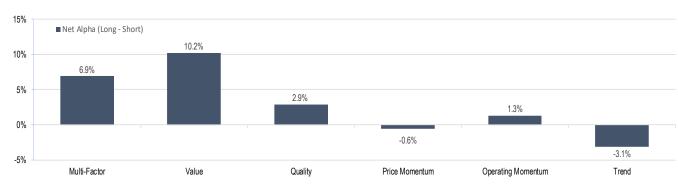

## Accelerate *Alpha* Rank - Monthly Factor Performance U.S.

<sup>\*</sup> AlphaRank is exclusively produced by Accelerate Financial Technologies Inc. ("Accelerate"). AlphaRank - Monthly Factor Performance represents the historical performance of Accelerate proprietary model portfolios. Visit Accelerate Shares.com for more information.