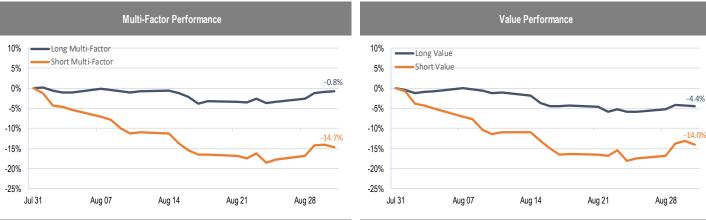

## Accelerate *Alpha* Rank - Monthly Factor Performance U.S.

<sup>\*</sup> AlphaRank is exclusively produced by Accelerate Financial Technologies Inc. ("Accelerate"). AlphaRank - Monthly Factor Performance represents the historical performance of Accelerate proprietary model portfolios. Visit Accelerate Shares.com for more information.