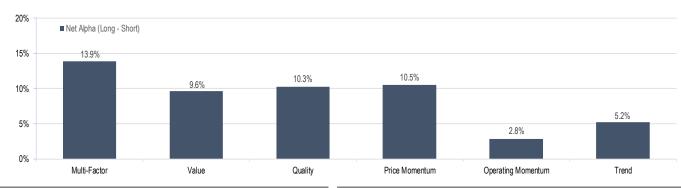

## Accelerate Alpha Rank - Monthly Factor Performance Canada

<sup>\*</sup> AlphaRank is exclusively produced by Accelerate Financial Technologies Inc. ("Accelerate"). AlphaRank - Monthly Factor Performance represents the historical performance of Accelerate proprietary model portfolios. Visit Accelerate Shares.com for more information.