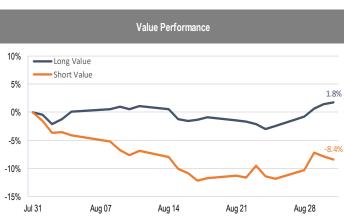

## Accelerate *Alpha* Rank - Monthly Factor Performance U.S.

<sup>\*</sup> AlphaRank is exclusively produced by Accelerate Financial Technologies Inc. ("Accelerate"). AlphaRank - Monthly Factor Performance represents the historical performance of Accelerate proprietary model portfolios. Visit Accelerate Shares.com for more information.