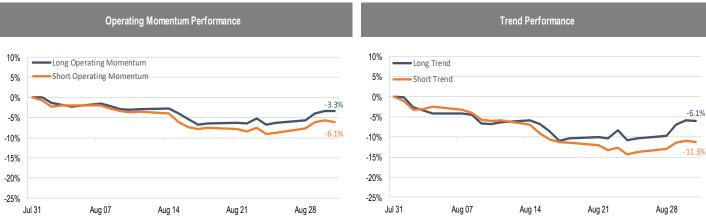

## Accelerate *Alpha* Rank - Monthly Factor Performance U.S.

<sup>\*</sup> AlphaRank is exclusively produced by Accelerate Financial Technologies Inc. ("Accelerate"). AlphaRank - Monthly Factor Performance represents the historical performance of Accelerate proprietary model portfolios. Visit Accelerate Shares.com for more information.