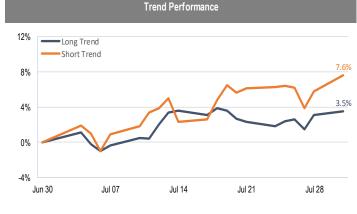

## Accelerate *Alpha* Rank - Monthly Factor Performance U.S.

**Trend Performance** 

<sup>\*</sup> AlphaRank is exclusively produced by Accelerate Financial Technologies Inc. ("Accelerate"). AlphaRank - Monthly Factor Performance represents the historical performance of Accelerate proprietary model portfolios. Visit Accelerate Shares.com for more information.