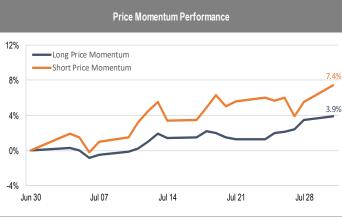

## Accelerate *Alpha* Rank - Monthly Factor Performance U.S.

**Trend Performance** 

<sup>\*</sup> AlphaRank is exclusively produced by Accelerate Financial Technologies Inc. ("Accelerate"). AlphaRank - Monthly Factor Performance represents the historical performance of Accelerate proprietary model portfolios. Visit Accelerate Shares.com for more information.