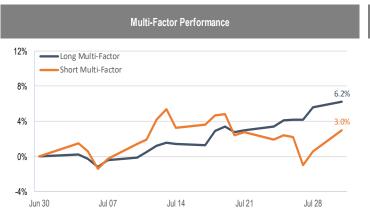

## Accelerate *Alpha* Rank - Monthly Factor Performance U.S.

**Trend Performance** 

<sup>\*</sup> AlphaRank is exclusively produced by Accelerate Financial Technologies Inc. ("Accelerate"). AlphaRank - Monthly Factor Performance represents the historical performance of Accelerate proprietary model portfolios. Visit Accelerate Shares.com for more information.