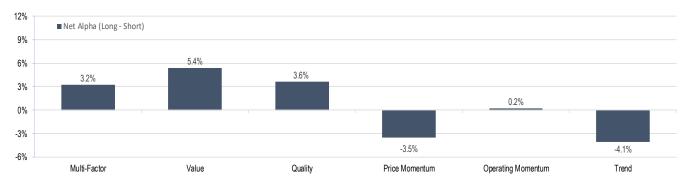

## Accelerate *Alpha* Rank - Monthly Factor Performance U.S.

**Trend Performance** 

<sup>\*</sup> AlphaRank is exclusively produced by Accelerate Financial Technologies Inc. ("Accelerate"). AlphaRank - Monthly Factor Performance represents the historical performance of Accelerate proprietary model portfolios. Visit Accelerate Shares.com for more information.