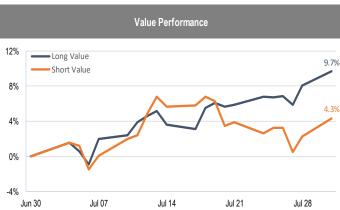

## Accelerate *Alpha* Rank - Monthly Factor Performance U.S.

**Trend Performance** 

<sup>\*</sup> AlphaRank is exclusively produced by Accelerate Financial Technologies Inc. ("Accelerate"). AlphaRank - Monthly Factor Performance represents the historical performance of Accelerate proprietary model portfolios. Visit Accelerate Shares.com for more information.