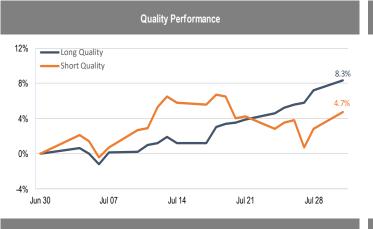

## Accelerate *Alpha* Rank - Monthly Factor Performance U.S.

**Trend Performance** 

<sup>\*</sup> AlphaRank is exclusively produced by Accelerate Financial Technologies Inc. ("Accelerate"). AlphaRank - Monthly Factor Performance represents the historical performance of Accelerate proprietary model portfolios. Visit Accelerate Shares.com for more information.