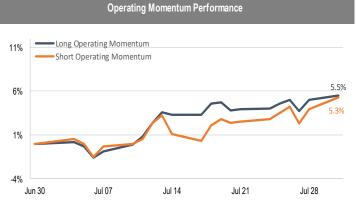

## Accelerate *Alpha* Rank - Monthly Factor Performance U.S.

**Trend Performance** 

<sup>\*</sup> AlphaRank is exclusively produced by Accelerate Financial Technologies Inc. ("Accelerate"). AlphaRank - Monthly Factor Performance represents the historical performance of Accelerate proprietary model portfolios. Visit Accelerate Shares.com for more information.