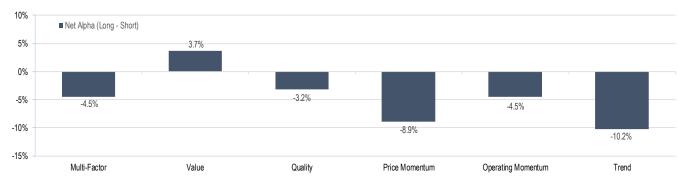

## Accelerate *Alpha* Rank - Monthly Factor Performance U.S.

**Trend Performance** 

<sup>\*</sup> AlphaRank is exclusively produced by Accelerate Financial Technologies Inc. ("Accelerate"). AlphaRank - Monthly Factor Performance represents the historical performance of Accelerate proprietary model portfolios. Visit Accelerate Shares.com for more information.