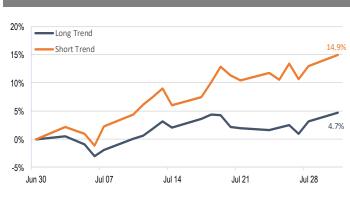

## Accelerate *Alpha* Rank - Monthly Factor Performance U.S.

**Trend Performance** 

<sup>\*</sup> AlphaRank is exclusively produced by Accelerate Financial Technologies Inc. ("Accelerate"). AlphaRank - Monthly Factor Performance represents the historical performance of Accelerate proprietary model portfolios. Visit Accelerate Shares.com for more information.

Disclaimer: This research does not constitute investment, legal or tax advice. Data provided in this research should not be viewed as a recommendation or solicitation of an offer to buy or sell any securities or investment strategies. The information in this research is based on current market conditions and may fluctuate and change in the future. No representation or warrantly, expressed or implied, is made on behalf of Accelerate as to the accuracy or completeness of the information contained herein. Accelerate does not accept any liability for any direct, indirect or consequential loss or damage suffered by any person as a result of relying on all or any part of this research and any liability is expressly disclaimed. Past performance is not indicative of future results.