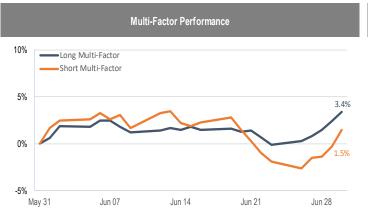

## Accelerate Alpha Rank - Monthly Factor Performance U.S.

<sup>\*</sup> AlphaRank is exclusively produced by Accelerate Financial Technologies Inc. ("Accelerate"). AlphaRank - Monthly Factor Performance represents the historical performance of Accelerate proprietary model portfolios. Visit Accelerate Shares.com for more information.