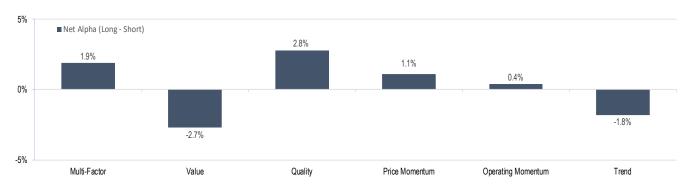

## Accelerate Alpha Rank - Monthly Factor Performance U.S.

<sup>\*</sup> AlphaRank is exclusively produced by Accelerate Financial Technologies Inc. ("Accelerate"). AlphaRank - Monthly Factor Performance represents the historical performance of Accelerate proprietary model portfolios. Visit Accelerate Shares.com for more information.