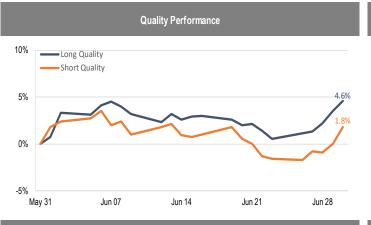

## Accelerate Alpha Rank - Monthly Factor Performance U.S.

<sup>\*</sup> AlphaRank is exclusively produced by Accelerate Financial Technologies Inc. ("Accelerate"). AlphaRank - Monthly Factor Performance represents the historical performance of Accelerate proprietary model portfolios. Visit Accelerate Shares.com for more information.