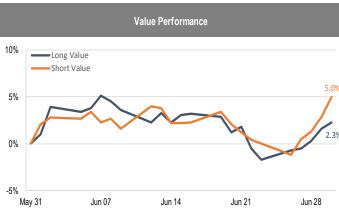

## Accelerate Alpha Rank - Monthly Factor Performance U.S.

<sup>\*</sup> AlphaRank is exclusively produced by Accelerate Financial Technologies Inc. ("Accelerate"). AlphaRank - Monthly Factor Performance represents the historical performance of Accelerate proprietary model portfolios. Visit Accelerate Shares.com for more information.