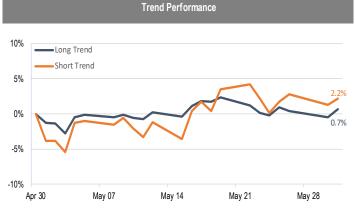

## Accelerate Alpha Rank - Monthly Factor Performance U.S.

<sup>\*</sup> AlphaRank is exclusively produced by Accelerate Financial Technologies Inc. ("Accelerate"). AlphaRank - Monthly Factor Performance represents the historical performance of Accelerate proprietary model portfolios. Visit Accelerate Shares.com for more information.