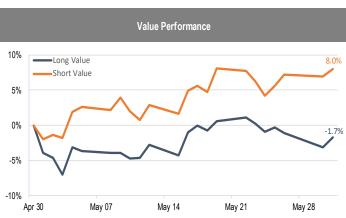

## Accelerate Alpha Rank - Monthly Factor Performance U.S.

<sup>\*</sup> AlphaRank is exclusively produced by Accelerate Financial Technologies Inc. ("Accelerate"). AlphaRank - Monthly Factor Performance represents the historical performance of Accelerate proprietary model portfolios. Visit Accelerate Shares.com for more information.