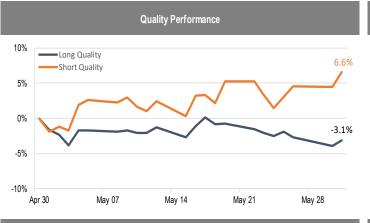

## Accelerate Alpha Rank - Monthly Factor Performance U.S.

<sup>\*</sup> AlphaRank is exclusively produced by Accelerate Financial Technologies Inc. ("Accelerate"). AlphaRank - Monthly Factor Performance represents the historical performance of Accelerate proprietary model portfolios. Visit Accelerate Shares.com for more information.