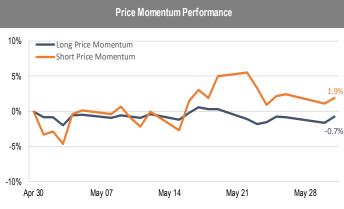

## Accelerate Alpha Rank - Monthly Factor Performance U.S.

<sup>\*</sup> AlphaRank is exclusively produced by Accelerate Financial Technologies Inc. ("Accelerate"). AlphaRank - Monthly Factor Performance represents the historical performance of Accelerate proprietary model portfolios. Visit Accelerate Shares.com for more information.