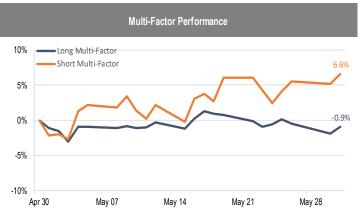

## Accelerate Alpha Rank - Monthly Factor Performance U.S.

<sup>\*</sup> AlphaRank is exclusively produced by Accelerate Financial Technologies Inc. ("Accelerate"). AlphaRank - Monthly Factor Performance represents the historical performance of Accelerate proprietary model portfolios. Visit Accelerate Shares.com for more information.