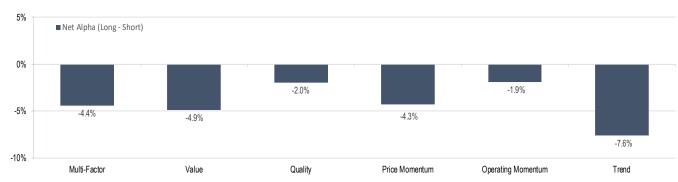

## Accelerate Alpha Rank - Monthly Factor Performance Canada

<sup>\*</sup> AlphaRank is exclusively produced by Accelerate Financial Technologies Inc. ("Accelerate"). AlphaRank - Monthly Factor Performance represents the historical performance of Accelerate proprietary model portfolios. Visit Accelerate Shares.com for more information.