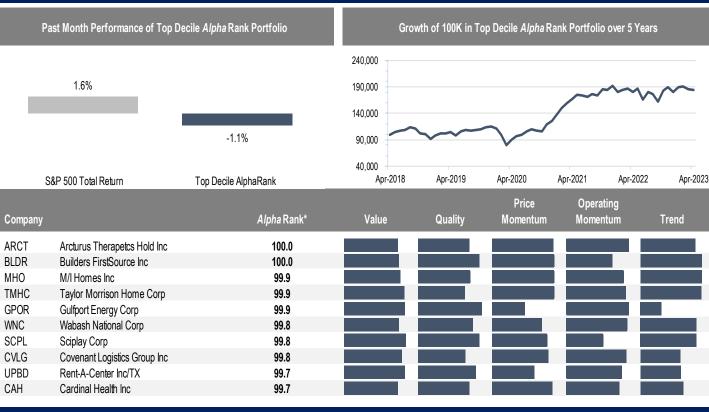

## Accelerate Alpha Rank - Top Stocks US

Accelerate Alpha Rank - Bottom Stocks US

\* AlphaRank is exclusively produced by Accelerate Financial Technologies Inc. ("Accelerate"). AlphaRank represents Accelerate's equity ranking according to its proprietary multi-factor model. AlphaRank assigns a numeric value from zero (bottom ranked) to 100 (top ranked) based on selected predictive factors. Visit AccelerateShares.com for more information.