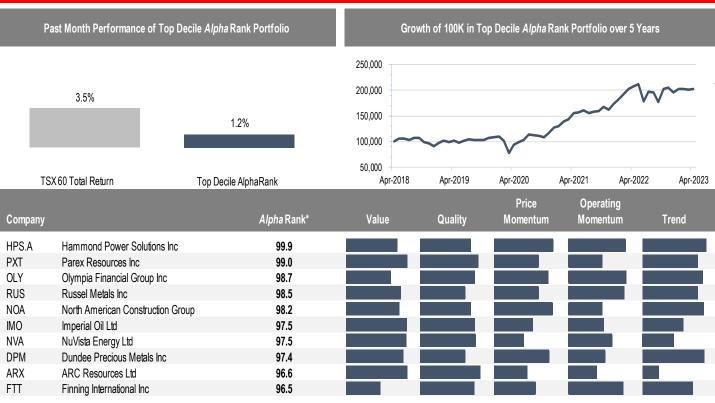

## Accelerate Alpha Rank - Top Stocks Canada

### Accelerate Alpha Rank - Bottom Stocks Canada

\* AlphaRank is exclusively produced by Accelerate Financial Technologies Inc. ("Accelerate"). AlphaRank represents Accelerate's equity ranking according to its proprietary multi-factor model. AlphaRank assigns a numeric value from zero (bottom ranked) to 100 (top ranked) based on selected predictive factors. Visit AccelerateShares.com for more information.