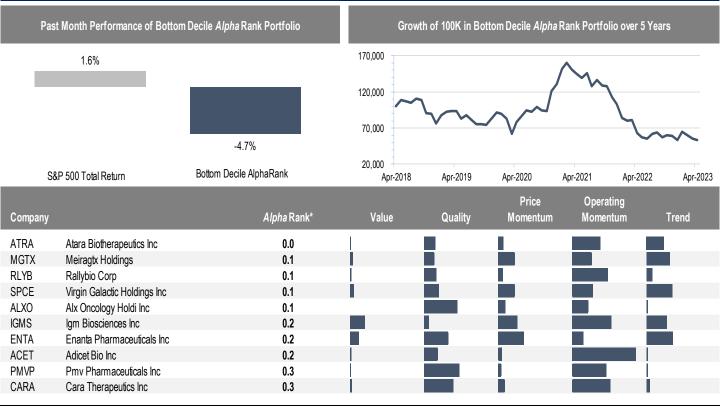

## Accelerate Alpha Rank - Top Stocks US

Accelerate Alpha Rank - Bottom Stocks US

\* AlphaRank is exclusively produced by Accelerate Financial Technologies Inc. ("Accelerate"). AlphaRank represents Accelerate's equity ranking according to its proprietary multi-factor model. AlphaRank assigns a numeric value from zero (bottom ranked) to 100 (top ranked) based on selected predictive factors. Visit AccelerateShares.com for more information.