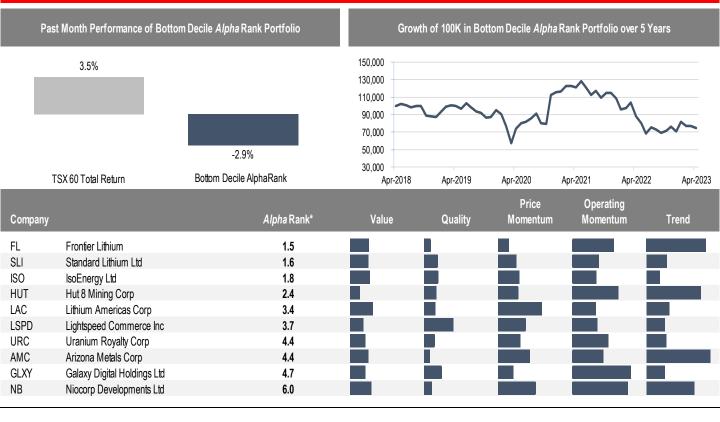

### Accelerate Alpha Rank - Bottom Stocks Canada

\* AlphaRank is exclusively produced by Accelerate Financial Technologies Inc. ("Accelerate"). AlphaRank represents Accelerate's equity ranking according to its proprietary multi-factor model. AlphaRank assigns a numeric value from zero (bottom ranked) to 100 (top ranked) based on selected predictive factors. Visit AccelerateShares.com for more information.

## Accelerate Alpha Rank - Top Stocks Canada