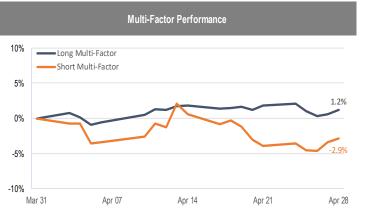

## Accelerate Alpha Rank - Monthly Factor Performance Canada

<sup>\*</sup> AlphaRank is exclusively produced by Accelerate Financial Technologies Inc. ("Accelerate"). AlphaRank - Monthly Factor Performance represents the historical performance of Accelerate proprietary model portfolios. Visit Accelerate Shares.com for more information.

## Accelerate *Alpha* Rank - Monthly Factor Performance U.S.

<sup>\*</sup> AlphaRank is exclusively produced by Accelerate Financial Technologies Inc. ("Accelerate"). AlphaRank - Monthly Factor Performance represents the historical performance of Accelerate proprietary model portfolios. Visit Accelerate Shares.com for more information.