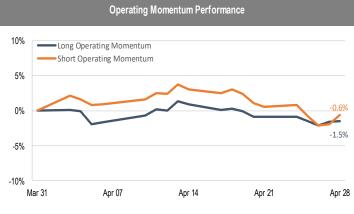

## Accelerate *Alpha* Rank - Monthly Factor Performance U.S.

<sup>\*</sup> AlphaRank is exclusively produced by Accelerate Financial Technologies Inc. ("Accelerate"). AlphaRank - Monthly Factor Performance represents the historical performance of Accelerate proprietary model portfolios. Visit Accelerate Shares.com for more information.