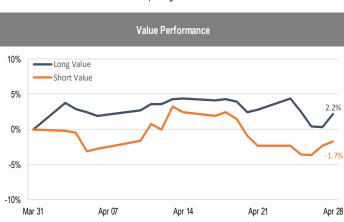

## Accelerate Alpha Rank - Monthly Factor Performance Canada

<sup>\*</sup> AlphaRank is exclusively produced by Accelerate Financial Technologies Inc. ("Accelerate"). AlphaRank - Monthly Factor Performance represents the historical performance of Accelerate proprietary model portfolios. Visit Accelerate Shares.com for more information.

## Accelerate *Alpha* Rank - Monthly Factor Performance U.S.

<sup>\*</sup> AlphaRank is exclusively produced by Accelerate Financial Technologies Inc. ("Accelerate"). AlphaRank - Monthly Factor Performance represents the historical performance of Accelerate proprietary model portfolios. Visit Accelerate Shares.com for more information.