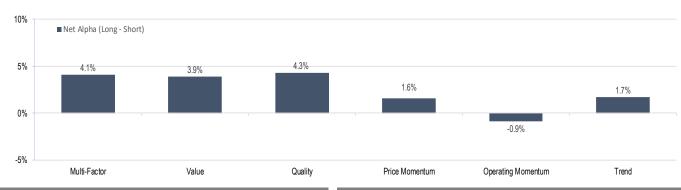

## Accelerate Alpha Rank - Monthly Factor Performance Canada

<sup>\*</sup> AlphaRank is exclusively produced by Accelerate Financial Technologies Inc. ("Accelerate"). AlphaRank - Monthly Factor Performance represents the historical performance of Accelerate proprietary model portfolios. Visit Accelerate Shares.com for more information.

## Accelerate *Alpha* Rank - Monthly Factor Performance U.S.

<sup>\*</sup> AlphaRank is exclusively produced by Accelerate Financial Technologies Inc. ("Accelerate"). AlphaRank - Monthly Factor Performance represents the historical performance of Accelerate proprietary model portfolios. Visit Accelerate Shares.com for more information.