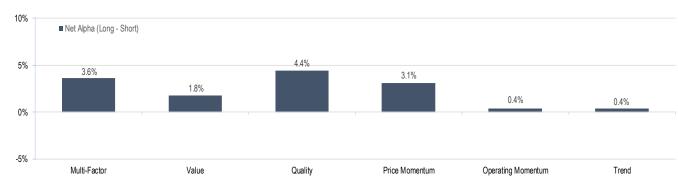

## Accelerate *Alpha* Rank - Monthly Factor Performance U.S.

<sup>\*</sup> AlphaRank is exclusively produced by Accelerate Financial Technologies Inc. ("Accelerate"). AlphaRank - Monthly Factor Performance represents the historical performance of Accelerate proprietary model portfolios. Visit Accelerate Shares.com for more information.