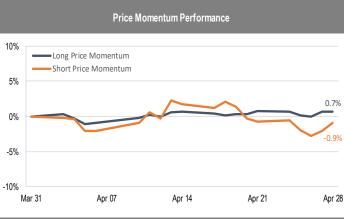

## Accelerate *Alpha* Rank - Monthly Factor Performance U.S.

<sup>\*</sup> AlphaRank is exclusively produced by Accelerate Financial Technologies Inc. ("Accelerate"). AlphaRank - Monthly Factor Performance represents the historical performance of Accelerate proprietary model portfolios. Visit Accelerate Shares.com for more information.