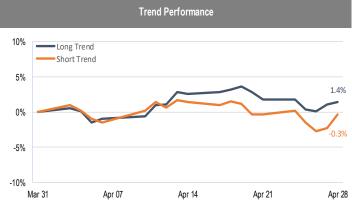

## Accelerate *Alpha* Rank - Monthly Factor Performance U.S.

<sup>\*</sup> AlphaRank is exclusively produced by Accelerate Financial Technologies Inc. ("Accelerate"). AlphaRank - Monthly Factor Performance represents the historical performance of Accelerate proprietary model portfolios. Visit Accelerate Shares.com for more information.