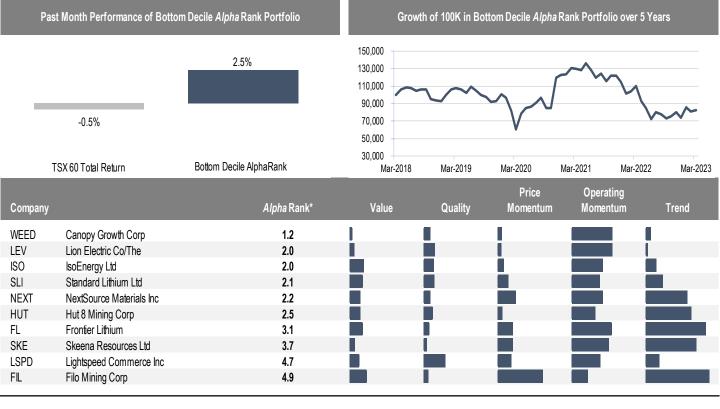

### Accelerate Alpha Rank - Bottom Stocks Canada

\* AlphaRank is exclusively produced by Accelerate Financial Technologies Inc. ("Accelerate"). AlphaRank represents Accelerate's equity ranking according to its proprietary multi-factor model. AlphaRank assigns a numeric value from zero (bottom ranked) to 100 (top ranked) based on selected predictive factors. Visit AccelerateShares.com for more information.

### Accelerate Alpha Rank - Top Stocks Canada