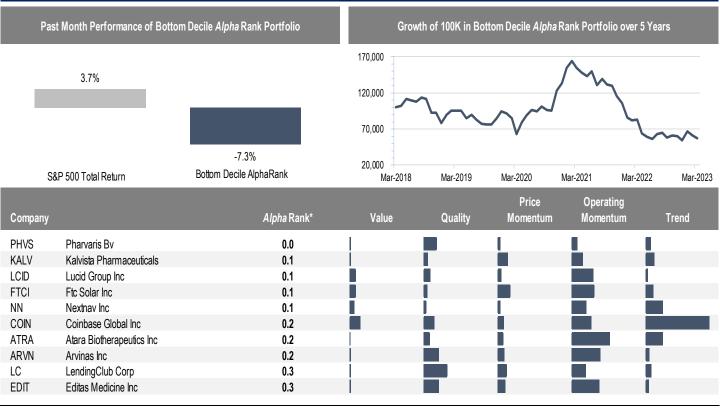

# Accelerate Alpha Rank - Top Stocks US

Accelerate Alpha Rank - Bottom Stocks US

\* AlphaRank is exclusively produced by Accelerate Financial Technologies Inc. (\*Accelerate"). AlphaRank represents Accelerate's equity ranking according to its proprietary multi-factor model. AlphaRank assigns a numeric value from zero (bottom ranked) to 100 (top ranked) based on selected predictive factors. Visit AccelerateShares.com for more information.