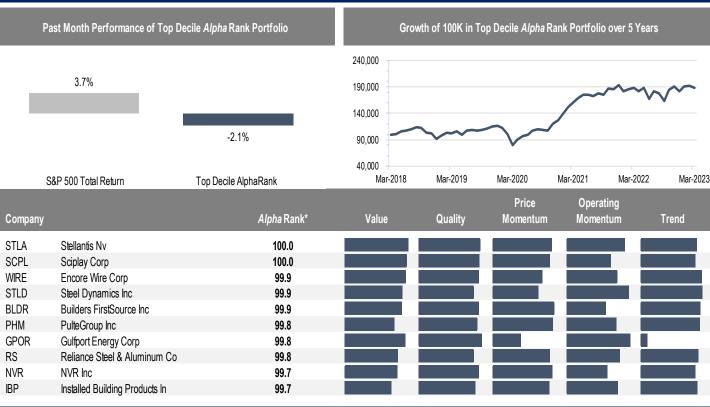

# Accelerate Alpha Rank - Top Stocks US

Accelerate Alpha Rank - Bottom Stocks US

\* AlphaRank is exclusively produced by Accelerate Financial Technologies Inc. (\*Accelerate"). AlphaRank represents Accelerate's equity ranking according to its proprietary multi-factor model. AlphaRank assigns a numeric value from zero (bottom ranked) to 100 (top ranked) based on selected predictive factors. Visit AccelerateShares.com for more information.