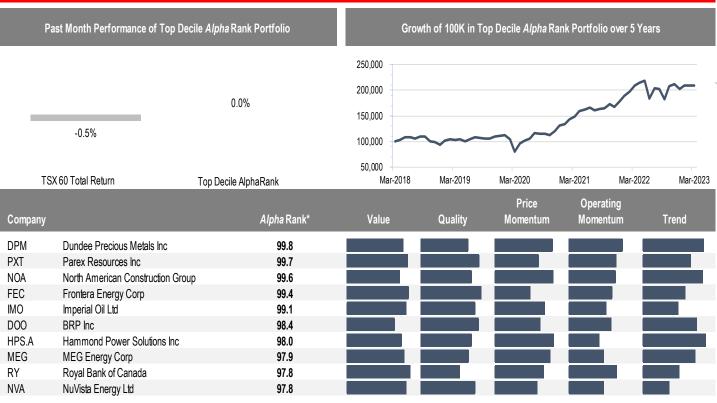

### Accelerate Alpha Rank - Top Stocks Canada

### Accelerate Alpha Rank - Bottom Stocks Canada

\* AlphaRank is exclusively produced by Accelerate Financial Technologies Inc. ("Accelerate"). AlphaRank represents Accelerate's equity ranking according to its proprietary multi-factor model. AlphaRank assigns a numeric value from zero (bottom ranked) to 100 (top ranked) based on selected predictive factors. Visit AccelerateShares.com for more information.