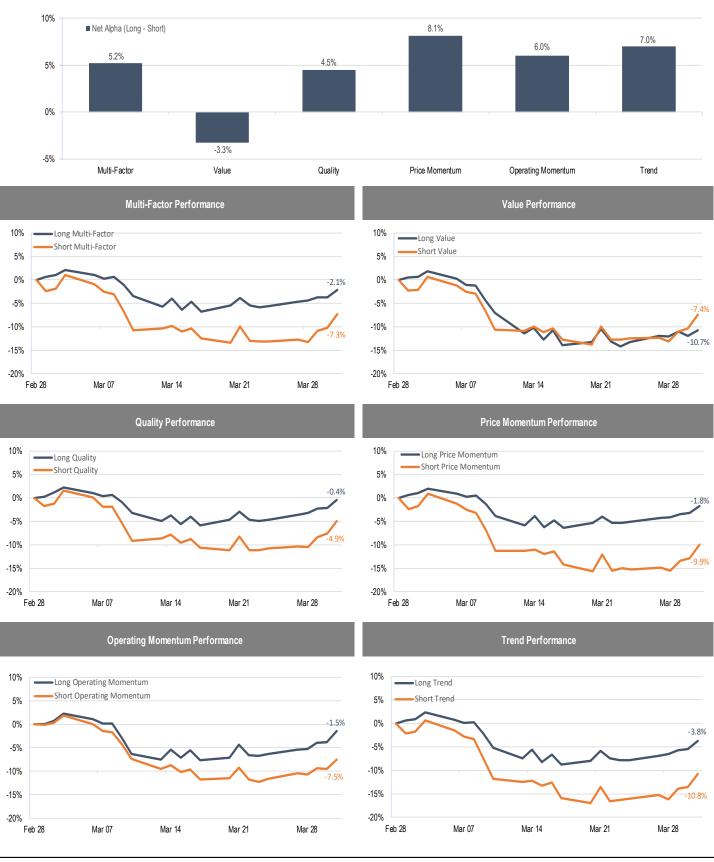

## Accelerate Alpha Rank - Monthly Factor Performance U.S.

\* AlphaRank is exclusively produced by Accelerate Financial Technologies Inc. ("Accelerate"). AlphaRank - Monthly Factor Performance represents the historical performance of Accelerate proprietary model portfolios. Visit AccelerateShares.com for more information. Disclaimer: This research does not constitute investment, legal or tax advice. Data provided in this research should not be viewed as a recommendation or solicitation of an offer to buy or sell any securities or investment strategies. The information in this research should not be viewed as a recommendation or solicitation of an offer to buy or sell any securities or investment strategies. The information in this research should not be viewed as a recommendation or solicitation of an offer to buy or sell any securities or investment strategies. The information in this research should not be viewed as a recommendation or solicitation of an offer to buy or sell any securities or investment strategies. The information in this research should not be viewed as a recommendation or solicitation of an offer to buy or sell any securities or investment strategies. The information in this research and any fluctuate and change in the future. No representation or warranty, expressed or implied, is made on behalf of Accelerate as to the accuracy or completeness of the information contained herein. Accelerate does not accept any liability for any direct indirect or consequential loss or damage suffered by any person as a result of relying on all or any part of this research and any liability is expressly disclaimed. Past performance is not indicative of future results.