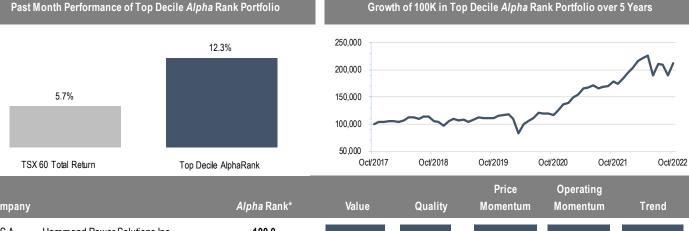

## Accelerate Alpha Rank - Top Stocks Canada

|         |                                | Top Boolo 7 lipital tariit |       |         |                   |                       |       |
|---------|--------------------------------|----------------------------|-------|---------|-------------------|-----------------------|-------|
| Company |                                | Alpha Rank*                | Value | Quality | Price<br>Momentum | Operating<br>Momentum | Trend |
| HPS.A   | Hammond Power Solutions Inc    | 100.0                      |       |         |                   |                       |       |
| ARX     | ARC Resources Ltd              | 100.0                      |       |         |                   |                       |       |
| PSI     | Pason Systems Inc              | 99.5                       |       |         |                   |                       |       |
| NVA     | NuVista Energy Ltd             | 99.4                       |       |         |                   |                       |       |
| TOU     | Tourmaline Oil Corp            | 99.2                       |       |         |                   |                       |       |
| DR      | Medical Facilities Corp        | 98.7                       |       |         |                   |                       |       |
| BIR     | Birchcliff Energy Ltd          | 98.7                       |       |         |                   |                       |       |
| IPCO    | International Petroleum Corp   | 98.6                       |       |         |                   |                       |       |
| CNQ     | Canadian Natural Resources Ltd | 97.8                       |       |         |                   |                       |       |
| TOT     | Total Energy Services Inc      | 97.7                       |       |         |                   |                       |       |
|         |                                |                            |       |         |                   |                       |       |