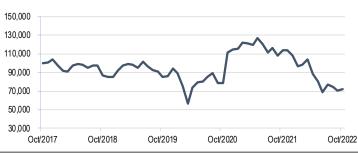

## Accelerate Alpha Rank - Bottom Stocks Canada

| Company |                             | Alpha Rank* | Value | Quality | Price<br>Momentum | Operating<br>Momentum | Trend |
|---------|-----------------------------|-------------|-------|---------|-------------------|-----------------------|-------|
| Company |                             | Alpha Raine | varac | Quanty  | Monitoritarii     | Momentum              | Tiona |
| ZEN     | Zentek Ltd                  | 0.5         |       | 1       |                   |                       |       |
| GLXY    | Galaxy Digital Holdings Ltd | 0.7         |       |         |                   |                       |       |
| SLI     | Standard Lithium Ltd        | 1.6         |       |         |                   |                       |       |
| NFI     | NFI Group Inc               | 1.8         |       |         |                   |                       |       |
| ISO     | lsoEnergy Ltd               | 3.9         |       |         |                   |                       |       |
| MUX     | Mcewen Mining Inc           | 5.5         |       |         |                   |                       |       |
| LSPD    | Lightspeed Commerce Inc     | 7.7         |       |         |                   |                       |       |
| NGEX    | Ngex Minerals Ltd           | 8.4         |       |         |                   |                       |       |
| PAY     | Payfare Inc                 | 9.1         |       |         |                   |                       |       |
| FL      | Frontier Lithium            | 9.4         |       |         |                   |                       |       |