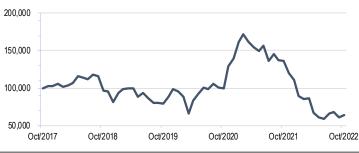

## Accelerate Alpha Rank - Bottom Stocks US

99.7

Marathon Petroleum Corp

| <b>.</b> |                           |             |       |         |                   |                       |       |
|----------|---------------------------|-------------|-------|---------|-------------------|-----------------------|-------|
| Company  |                           | Alpha Rank* | Value | Quality | Price<br>Momentum | Operating<br>Momentum | Trend |
| FDMT     | 4D Molecular Ther Inc     | 0.0         |       | T       |                   |                       |       |
| UPST     | Upstart Holdings Inc      | 0.1         |       |         |                   |                       |       |
| RPTX     | Repare Therapeutic Inc    | 0.1         |       |         |                   |                       |       |
| GRTS     | Gritstone Bio Inc         | 0.1         |       |         |                   |                       |       |
| NRIX     | Nurix Therapeutics Inc    | 0.1         |       |         |                   |                       |       |
| RARE     | Ultragenyx Pharmaceutical | 0.2         |       |         |                   |                       |       |
| NKLA     | Nikola Corp               | 0.2         |       |         |                   |                       |       |
| CCCC     | C4 Therapeutics Inc       | 0.2         | I     |         |                   |                       |       |
| HLTH     | Cue Health Inc            | 0.3         | I     |         |                   |                       |       |
| FDIT     | Editas Medicine Inc       | 0.3         |       |         |                   |                       |       |