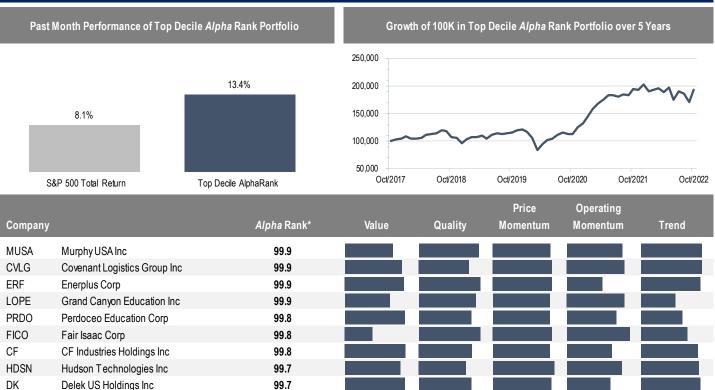

## Accelerate Alpha Rank - Top Stocks US

<sup>\*</sup> AlphaRank is exclusively produced by Accelerate Financial Technologies Inc. ("Accelerate"). AlphaRank represents Accelerate's equity ranking according to its proprietary multi-factor model. AlphaRank assigns a numeric value from zero (bottom ranked) to 100 (top ranked) based on selected predictive factors. Visit AccelerateShares.com for more information.