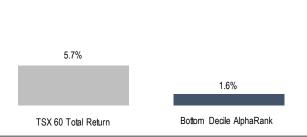

## Accelerate Alpha Rank - Bottom Stocks Canada

| Company |                             | Alpha Rank* | Value | Quality | Price<br>Momentum | Operating<br>Momentum | Trend |
|---------|-----------------------------|-------------|-------|---------|-------------------|-----------------------|-------|
| Company |                             | Alpha Raine | varac | Quanty  | Monitoritarii     | Momentum              | Tiona |
| ZEN     | Zentek Ltd                  | 0.5         |       | 1       |                   |                       |       |
| GLXY    | Galaxy Digital Holdings Ltd | 0.7         |       |         |                   |                       |       |
| SLI     | Standard Lithium Ltd        | 1.6         |       |         |                   |                       |       |
| NFI     | NFI Group Inc               | 1.8         |       |         |                   |                       |       |
| ISO     | lsoEnergy Ltd               | 3.9         |       |         |                   |                       |       |
| MUX     | Mcewen Mining Inc           | 5.5         |       |         |                   |                       |       |
| LSPD    | Lightspeed Commerce Inc     | 7.7         |       |         |                   |                       |       |
| NGEX    | Ngex Minerals Ltd           | 8.4         |       |         |                   |                       |       |
| PAY     | Payfare Inc                 | 9.1         |       |         |                   |                       |       |
| FL      | Frontier Lithium            | 9.4         |       |         |                   |                       |       |