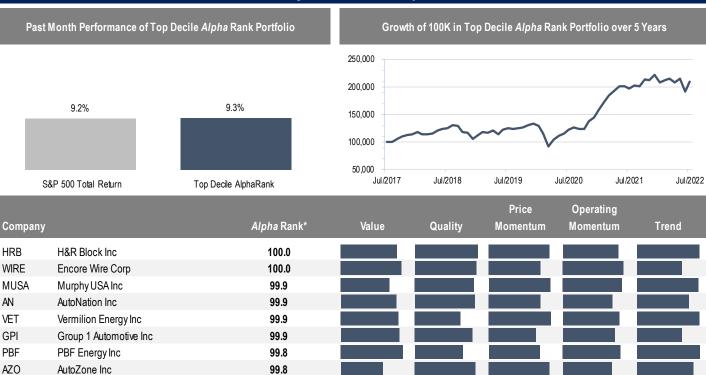

### Accelerate Alpha Rank - Bottom Stocks Canada

Past Month Performance of Bottom Decile Alpha Rank Portfolio

| Company |                             | Alpha Rank* | Value | Quality | Price<br>Momentum | Operating<br>Momentum | Trend |
|---------|-----------------------------|-------------|-------|---------|-------------------|-----------------------|-------|
| PTK     | Poet Technologies Inc       | 0.7         |       |         |                   |                       |       |
| WPRT    | Westport Fuel Systems Inc   | 1.3         |       |         |                   |                       |       |
| SLI     | Standard Lithium Ltd        | 2.7         |       |         |                   |                       |       |
| CMMC    | Copper Mountain Mining Corp | 3.1         |       |         |                   |                       |       |
| TUD     | Tudor Gold Corp             | 3.4         |       |         |                   |                       |       |
| DII.B   | Dorel Industries Inc        | 4.7         |       |         |                   |                       | 1     |
| MOZ     | Marathon Gold Corp          | 4.8         |       |         |                   |                       |       |
| ARE     | Aecon Group Inc             | 5.1         |       |         |                   |                       |       |
| ESK     | Eskay Mining Corp           | 5.9         |       |         |                   |                       |       |
| GGD     | GoGold Resources Inc        | 6.1         |       |         |                   |                       |       |