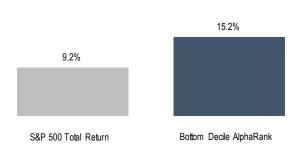

#### Growth of 100K in Top Decile Alpha Rank Portfolio over 5 Years

| ISX 60 Total Return |                              | Top Decile AlphaRank | Jul/2017 | Jui/2010 | Jul/2019          | Jui/2020 Jui/2        | 1021 Jul/2022 |
|---------------------|------------------------------|----------------------|----------|----------|-------------------|-----------------------|---------------|
| Company             |                              | Alpha Rank*          | Value    | Quality  | Price<br>Momentum | Operating<br>Momentum | Trend         |
| CJ                  | Cardinal Energy Ltd          | 99.4                 |          |          |                   |                       |               |
| L                   | Loblaw Cos Ltd               | 99.3                 |          |          |                   |                       |               |
| PSI                 | Pason Systems Inc            | 98.7                 |          |          |                   |                       |               |
| WCP                 | Whitecap Resources Inc       | 98.2                 |          |          |                   |                       |               |
| MTL                 | Mullen Group Ltd             | 98.1                 |          |          |                   |                       |               |
| AAV                 | Advantage Energy Ltd         | 98.0                 |          |          |                   |                       |               |
| IPCO                | International Petroleum Corp | 97.8                 |          |          |                   |                       |               |
| IFC                 | Intact Financial Corp        | 97.8                 |          |          |                   |                       |               |
| TFII                | TFI International Inc        | 97.6                 |          |          |                   |                       |               |
| IMO                 | Imperial Oil Ltd             | 97.5                 |          |          |                   |                       |               |
|                     |                              |                      |          |          |                   |                       |               |