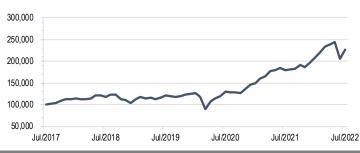

#### Growth of 100K in Top Decile Alpha Rank Portfolio over 5 Years

| ISX 60 Total Return |                              | Top Decile AlphaRank | Jul/2017 | Jui/2010 | Jul/2019          | Jui/2020 Jui/2        | 1021 Jul/2022 |
|---------------------|------------------------------|----------------------|----------|----------|-------------------|-----------------------|---------------|
| Company             |                              | Alpha Rank*          | Value    | Quality  | Price<br>Momentum | Operating<br>Momentum | Trend         |
| CJ                  | Cardinal Energy Ltd          | 99.4                 |          |          |                   |                       |               |
| L                   | Loblaw Cos Ltd               | 99.3                 |          |          |                   |                       |               |
| PSI                 | Pason Systems Inc            | 98.7                 |          |          |                   |                       |               |
| WCP                 | Whitecap Resources Inc       | 98.2                 |          |          |                   |                       |               |
| MTL                 | Mullen Group Ltd             | 98.1                 |          |          |                   |                       |               |
| AAV                 | Advantage Energy Ltd         | 98.0                 |          |          |                   |                       |               |
| IPCO                | International Petroleum Corp | 97.8                 |          |          |                   |                       |               |
| IFC                 | Intact Financial Corp        | 97.8                 |          |          |                   |                       |               |
| TFII                | TFI International Inc        | 97.6                 |          |          |                   |                       |               |
| IMO                 | Imperial Oil Ltd             | 97.5                 |          |          |                   |                       |               |
|                     |                              |                      |          |          |                   |                       |               |