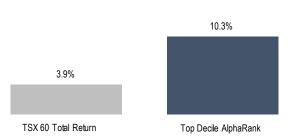

#### Growth of 100K in Top Decile Alpha Rank Portfolio over 5 Years

| ISX 60 Total Return |                              | Top Decile AlphaRank | Jul/2017 | Jui/2010 | Jul/2019          | Jui/2020 Jui/2        | 1021 Jul/2022 |
|---------------------|------------------------------|----------------------|----------|----------|-------------------|-----------------------|---------------|
| Company             |                              | Alpha Rank*          | Value    | Quality  | Price<br>Momentum | Operating<br>Momentum | Trend         |
| CJ                  | Cardinal Energy Ltd          | 99.4                 |          |          |                   |                       |               |
| L                   | Loblaw Cos Ltd               | 99.3                 |          |          |                   |                       |               |
| PSI                 | Pason Systems Inc            | 98.7                 |          |          |                   |                       |               |
| WCP                 | Whitecap Resources Inc       | 98.2                 |          |          |                   |                       |               |
| MTL                 | Mullen Group Ltd             | 98.1                 |          |          |                   |                       |               |
| AAV                 | Advantage Energy Ltd         | 98.0                 |          |          |                   |                       |               |
| IPCO                | International Petroleum Corp | 97.8                 |          |          |                   |                       |               |
| IFC                 | Intact Financial Corp        | 97.8                 |          |          |                   |                       |               |
| TFII                | TFI International Inc        | 97.6                 |          |          |                   |                       |               |
| IMO                 | Imperial Oil Ltd             | 97.5                 |          |          |                   |                       |               |
|                     |                              |                      |          |          |                   |                       |               |