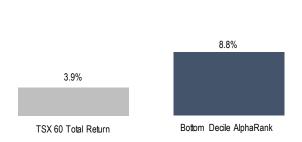

### Accelerate Alpha Rank - Bottom Stocks Canada

Past Month Performance of Bottom Decile Alpha Rank Portfolio

| Company |                             | Alpha Rank* | Value | Quality | Price<br>Momentum | Operating<br>Momentum | Trend |
|---------|-----------------------------|-------------|-------|---------|-------------------|-----------------------|-------|
| PTK     | Poet Technologies Inc       | 0.7         |       |         |                   |                       |       |
| WPRT    | Westport Fuel Systems Inc   | 1.3         |       |         |                   |                       |       |
| SLI     | Standard Lithium Ltd        | 2.7         |       |         |                   |                       |       |
| CMMC    | Copper Mountain Mining Corp | 3.1         |       |         |                   |                       |       |
| TUD     | Tudor Gold Corp             | 3.4         |       |         |                   |                       |       |
| DII.B   | Dorel Industries Inc        | 4.7         |       |         |                   |                       | 1     |
| MOZ     | Marathon Gold Corp          | 4.8         |       |         |                   |                       |       |
| ARE     | Aecon Group Inc             | 5.1         |       |         |                   |                       |       |
| ESK     | Eskay Mining Corp           | 5.9         |       |         |                   |                       |       |
| GGD     | GoGold Resources Inc        | 6.1         |       |         |                   |                       |       |