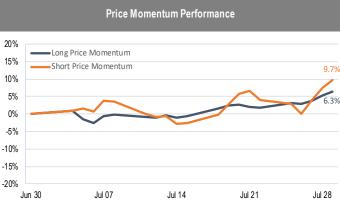

## Accelerate *Alpha* Rank - Monthly Factor Performance U.S.

<sup>\*</sup> AlphaRank is exclusively produced by Accelerate Financial Technologies Inc. ("Accelerate"). AlphaRank - Monthly Factor Performance represents the historical performance of Accelerate proprietary model portfolios. Visit AccelerateShares.com for more information.