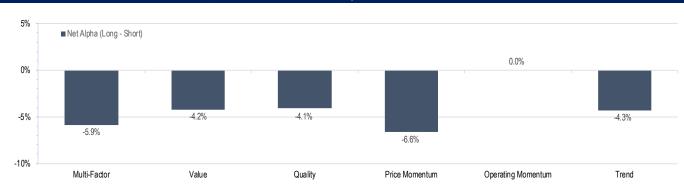

## Accelerate *Alpha* Rank - Monthly Factor Performance U.S.

<sup>\*</sup> AlphaRank is exclusively produced by Accelerate Financial Technologies Inc. ("Accelerate"). AlphaRank - Monthly Factor Performance represents the historical performance of Accelerate proprietary model portfolios. Visit AccelerateShares.com for more information.