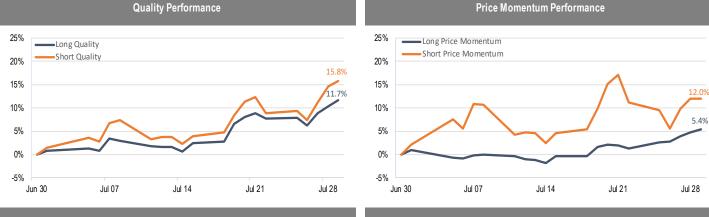

## Accelerate *Alpha* Rank - Monthly Factor Performance U.S.

<sup>\*</sup> AlphaRank is exclusively produced by Accelerate Financial Technologies Inc. ("Accelerate"). AlphaRank - Monthly Factor Performance represents the historical performance of Accelerate proprietary model portfolios. Visit AccelerateShares.com for more information.