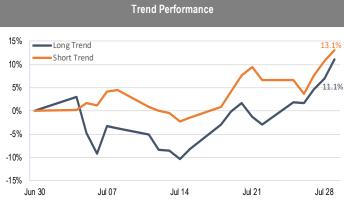

## Accelerate *Alpha* Rank - Monthly Factor Performance U.S.

<sup>\*</sup> AlphaRank is exclusively produced by Accelerate Financial Technologies Inc. ("Accelerate"). AlphaRank - Monthly Factor Performance represents the historical performance of Accelerate proprietary model portfolios. Visit AccelerateShares.com for more information.