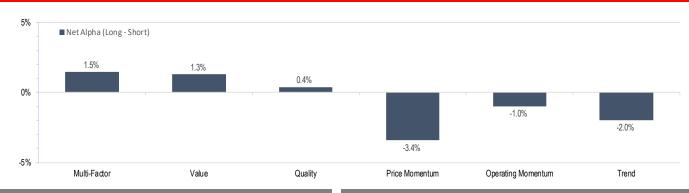

## Accelerate *Alpha* Rank - Monthly Factor Performance U.S.

<sup>\*</sup> AlphaRank is exclusively produced by Accelerate Financial Technologies Inc. ("Accelerate"). AlphaRank - Monthly Factor Performance represents the historical performance of Accelerate proprietary model portfolios. Visit AccelerateShares.com for more information.