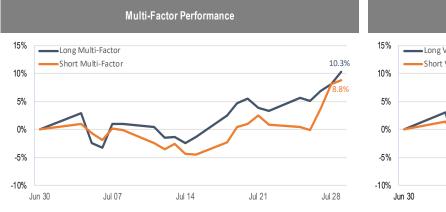

## Accelerate *Alpha* Rank - Monthly Factor Performance U.S.

<sup>\*</sup> AlphaRank is exclusively produced by Accelerate Financial Technologies Inc. ("Accelerate"). AlphaRank - Monthly Factor Performance represents the historical performance of Accelerate proprietary model portfolios. Visit AccelerateShares.com for more information.