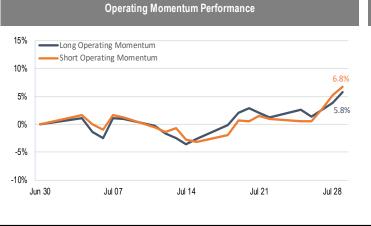

## Accelerate *Alpha* Rank - Monthly Factor Performance U.S.

<sup>\*</sup> AlphaRank is exclusively produced by Accelerate Financial Technologies Inc. ("Accelerate"). AlphaRank - Monthly Factor Performance represents the historical performance of Accelerate proprietary model portfolios. Visit AccelerateShares.com for more information.