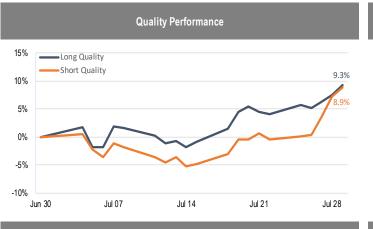

## Accelerate *Alpha* Rank - Monthly Factor Performance U.S.

<sup>\*</sup> AlphaRank is exclusively produced by Accelerate Financial Technologies Inc. ("Accelerate"). AlphaRank - Monthly Factor Performance represents the historical performance of Accelerate proprietary model portfolios. Visit AccelerateShares.com for more information.