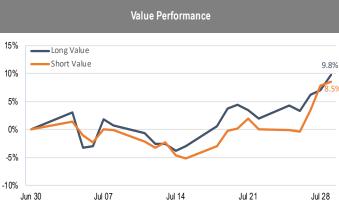

## Accelerate *Alpha* Rank - Monthly Factor Performance U.S.

<sup>\*</sup> AlphaRank is exclusively produced by Accelerate Financial Technologies Inc. ("Accelerate"). AlphaRank - Monthly Factor Performance represents the historical performance of Accelerate proprietary model portfolios. Visit AccelerateShares.com for more information.