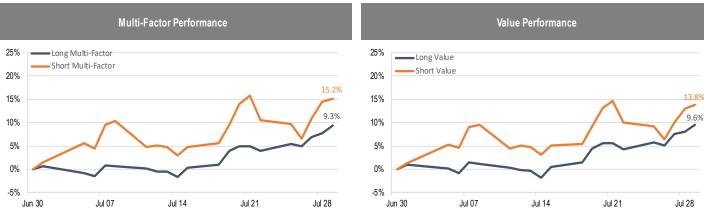

## Accelerate *Alpha* Rank - Monthly Factor Performance U.S.

<sup>\*</sup> AlphaRank is exclusively produced by Accelerate Financial Technologies Inc. ("Accelerate"). AlphaRank - Monthly Factor Performance represents the historical performance of Accelerate proprietary model portfolios. Visit AccelerateShares.com for more information.