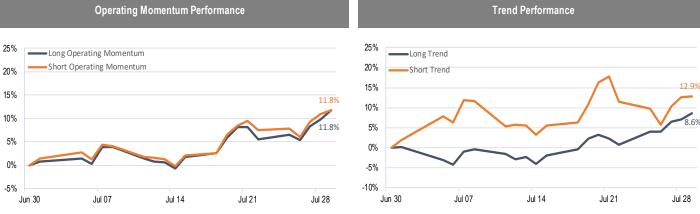

## Accelerate *Alpha* Rank - Monthly Factor Performance U.S.

<sup>\*</sup> AlphaRank is exclusively produced by Accelerate Financial Technologies Inc. ("Accelerate"). AlphaRank - Monthly Factor Performance represents the historical performance of Accelerate proprietary model portfolios. Visit AccelerateShares.com for more information.