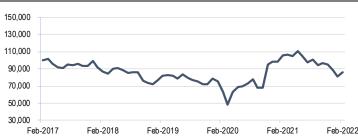

#### Growth of 100K in Top Decile Alpha Rank Portfolio over 5 Years

| TSX 60 Total Return |                                | Top Decile AlphaRank | Feb-2017 | Feb-2018 | Feb-2019          | Feb-2020 Feb-2021     | Feb-2022 |
|---------------------|--------------------------------|----------------------|----------|----------|-------------------|-----------------------|----------|
| Company             |                                | Alpha Rank*          | Value    | Quality  | Price<br>Momentum | Operating<br>Momentum | Trend    |
| SXP                 | Supremex Inc                   | 99.9                 |          |          |                   |                       |          |
| STLC                | Stelco Holdings Inc            | 99.8                 |          |          |                   |                       |          |
| IPCO                | International Petroleum Corp   | 99.6                 |          |          |                   |                       |          |
| L                   | Loblaw Cos Ltd                 | 99.6                 |          |          |                   |                       |          |
| PSD                 | Pulse Seismic Inc              | 99.5                 |          |          |                   |                       |          |
| CNQ                 | Canadian Natural Resources Ltd | <b>99.4</b>          |          |          |                   |                       |          |
| NOA                 | North American Construction Gr | oup <b>99.2</b>      |          |          |                   |                       |          |
| ARG                 | Amerigo Resources Ltd          | 99.1                 |          |          |                   |                       |          |
| WN                  | George Weston Ltd              | 99.0                 |          |          |                   |                       |          |
| WEF                 | Western Forest Products Inc    | 98.8                 |          |          |                   |                       |          |
|                     |                                |                      |          |          |                   |                       |          |