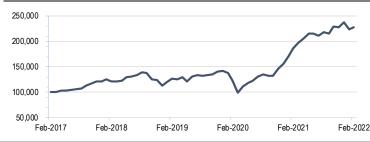

## Accelerate Alpha Rank - Bottom Stocks US

Past Month Performance of Bottom Decile Alpha Rank Portfolio

Growth of 100K in Bottom Decile Alpha Rank Portfolio over 5 Years

Feb-2022

<sup>\*</sup> AlphaRank is exclusively produced by Accelerate Financial Technologies Inc. ("Accelerate"). AlphaRank represents Accelerate's equity ranking according to its proprietary multi-factor model. AlphaRank assigns a numeric value from zero (bottom ranked) to 100 (top ranked) based on selected predictive factors. Visit AccelerateShares.com for more information.