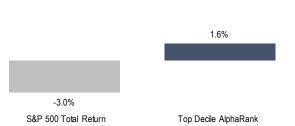

# Accelerate Alpha Rank - Top Stocks US

| S&P 500 Total Return |                    | Top Decile AlphaRank | Feb-2017 | Feb-2016 | Feb-2019          | reb-2020 reb-2        | 021 Feb-2022 |
|----------------------|--------------------|----------------------|----------|----------|-------------------|-----------------------|--------------|
| Company              |                    | Alpha Rank*          | Value    | Quality  | Price<br>Momentum | Operating<br>Momentum | Trend        |
| INVA                 | Innoviva Inc       | 100.0                |          |          |                   |                       |              |
| NUE                  | Nucor Corp         | 100.0                |          |          |                   |                       |              |
| MATX                 | Matson Inc         | 99.9                 |          |          |                   |                       |              |
| GCO                  | Genesco Inc        | 99.9                 |          |          |                   |                       |              |
| AZO                  | AutoZone Inc       | 99.9                 |          |          |                   |                       |              |
| OW                   | Ovintiv Inc        | 99.8                 |          |          |                   |                       |              |
| AN                   | AutoNation Inc     | 99.8                 |          |          |                   |                       |              |
| MRO                  | Marathon Oil Corp  | 99.8                 |          |          |                   |                       |              |
| CNX                  | CNX Resources Corp | 99.7                 |          |          |                   |                       |              |
| IMKTA                | Ingles Markets Inc | 99.7                 |          |          |                   |                       |              |
|                      |                    |                      |          |          |                   |                       |              |