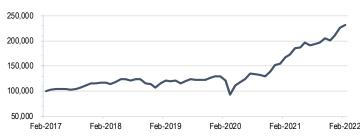

#### Growth of 100K in Top Decile Alpha Rank Portfolio over 5 Years

| TSX 60 Total Return |                                | Top Decile AlphaRank | Feb-2017 | Feb-2018 | Feb-2019          | Feb-2020 Feb-2021     | Feb-2022 |
|---------------------|--------------------------------|----------------------|----------|----------|-------------------|-----------------------|----------|
| Company             |                                | Alpha Rank*          | Value    | Quality  | Price<br>Momentum | Operating<br>Momentum | Trend    |
| SXP                 | Supremex Inc                   | 99.9                 |          |          |                   |                       |          |
| STLC                | Stelco Holdings Inc            | 99.8                 |          |          |                   |                       |          |
| IPCO                | International Petroleum Corp   | 99.6                 |          |          |                   |                       |          |
| L                   | Loblaw Cos Ltd                 | 99.6                 |          |          |                   |                       |          |
| PSD                 | Pulse Seismic Inc              | 99.5                 |          |          |                   |                       |          |
| CNQ                 | Canadian Natural Resources Ltd | <b>99.4</b>          |          |          |                   |                       |          |
| NOA                 | North American Construction Gr | oup <b>99.2</b>      |          |          |                   |                       |          |
| ARG                 | Amerigo Resources Ltd          | 99.1                 |          |          |                   |                       |          |
| WN                  | George Weston Ltd              | 99.0                 |          |          |                   |                       |          |
| WEF                 | Western Forest Products Inc    | 98.8                 |          |          |                   |                       |          |
|                     |                                |                      |          |          |                   |                       |          |