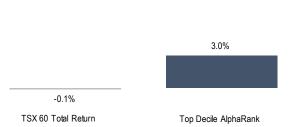

#### Growth of 100K in Top Decile Alpha Rank Portfolio over 5 Years

| TSX 60 Total Return |                                | Top Decile AlphaRank | Feb-2017 | Feb-2018 | Feb-2019          | Feb-2020 Feb-2021     | Feb-2022 |
|---------------------|--------------------------------|----------------------|----------|----------|-------------------|-----------------------|----------|
| Company             |                                | Alpha Rank*          | Value    | Quality  | Price<br>Momentum | Operating<br>Momentum | Trend    |
| SXP                 | Supremex Inc                   | 99.9                 |          |          |                   |                       |          |
| STLC                | Stelco Holdings Inc            | 99.8                 |          |          |                   |                       |          |
| IPCO                | International Petroleum Corp   | 99.6                 |          |          |                   |                       |          |
| L                   | Loblaw Cos Ltd                 | 99.6                 |          |          |                   |                       |          |
| PSD                 | Pulse Seismic Inc              | 99.5                 |          |          |                   |                       |          |
| CNQ                 | Canadian Natural Resources Ltd | <b>99.4</b>          |          |          |                   |                       |          |
| NOA                 | North American Construction Gr | oup <b>99.2</b>      |          |          |                   |                       |          |
| ARG                 | Amerigo Resources Ltd          | 99.1                 |          |          |                   |                       |          |
| WN                  | George Weston Ltd              | 99.0                 |          |          |                   |                       |          |
| WEF                 | Western Forest Products Inc    | 98.8                 |          |          |                   |                       |          |
|                     |                                |                      |          |          |                   |                       |          |