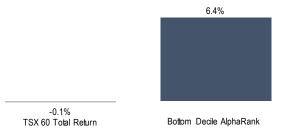

### Accelerate Alpha Rank - Bottom Stocks Canada

Past Month Performance of Bottom Decile Alpha Rank Portfolio

|         |                          |                    | _     | 1 05-2010 | 100-2013          | 1 CD-2020             | 1 00-2022 |
|---------|--------------------------|--------------------|-------|-----------|-------------------|-----------------------|-----------|
| Company |                          | <i>Alpha</i> Rank* | Value | Quality   | Price<br>Momentum | Operating<br>Momentum | Trend     |
| ONC     | Oncolytics Biotech Inc   | 0.3                | I     |           |                   |                       |           |
| CRDL    | Cardiol Therapeutics Inc | 0.6                | 1     | 1         |                   |                       |           |
| VMC     | Vicinity Motor Corp      | 2.1                |       |           |                   |                       |           |
| CWEB    | Charlottes Web Hldgs Inc | 2.7                |       |           | 1                 |                       |           |
| LSPD    | Lightspeed Commerce Inc  | 3.3                |       |           |                   |                       |           |
| PTK     | Poet Technologies Inc    | 4.1                |       |           |                   |                       |           |
| PPTA    | Perpetua Resources Corp  | 6.3                |       |           |                   |                       |           |
| III     | Imperial Metals Corp     | 7.5                |       |           |                   |                       |           |
| XBC     | Xebec Adsorption Inc     | 8.2                |       |           | 1                 |                       |           |
| FOOD    | Goodfood Market Corp     | 8.4                |       |           |                   |                       |           |
|         |                          |                    |       |           |                   |                       |           |