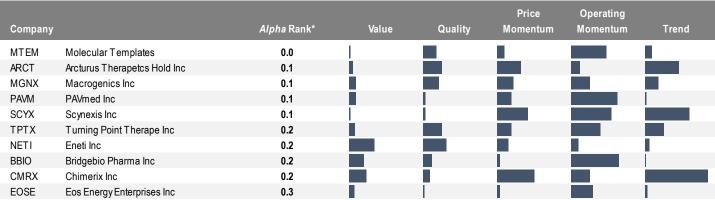

## Accelerate Alpha Rank - Bottom Stocks US

Past Month Performance of Bottom Decile Alpha Rank Portfolio

Growth of 100K in Bottom Decile Alpha Rank Portfolio over 5 Years

Feb-2022

<sup>\*</sup> AlphaRank is exclusively produced by Accelerate Financial Technologies Inc. ("Accelerate"). AlphaRank represents Accelerate's equity ranking according to its proprietary multi-factor model. AlphaRank assigns a numeric value from zero (bottom ranked) to 100 (top ranked) based on selected predictive factors. Visit AccelerateShares.com for more information.