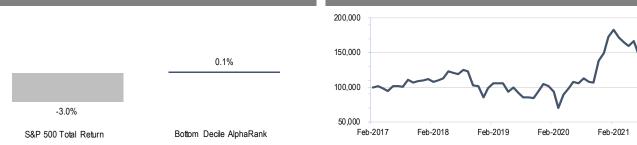

## Accelerate Alpha Rank - Bottom Stocks US

Past Month Performance of Bottom Decile Alpha Rank Portfolio

Growth of 100K in Bottom Decile Alpha Rank Portfolio over 5 Years

Feb-2022

<sup>\*</sup> AlphaRank is exclusively produced by Accelerate Financial Technologies Inc. ("Accelerate"). AlphaRank represents Accelerate's equity ranking according to its proprietary multi-factor model. AlphaRank assigns a numeric value from zero (bottom ranked) to 100 (top ranked) based on selected predictive factors. Visit AccelerateShares.com for more information.