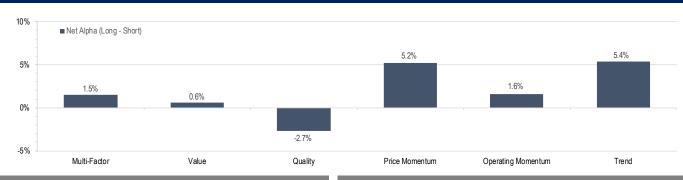

## Accelerate *Alpha* Rank - Monthly Factor Performance Canada

<sup>\*</sup> AlphaRank is exclusively produced by Accelerate Financial Technologies Inc. ("Accelerate"). AlphaRank - Monthly Factor Performance represents the historical performance of Accelerate proprietary model portfolios. Visit AccelerateShares.com for more information.