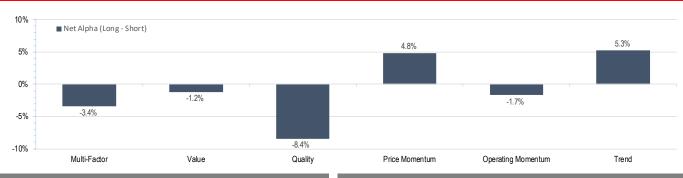

## Accelerate *Alpha* Rank - Monthly Factor Performance Canada

<sup>\*</sup> AlphaRank is exclusively produced by Accelerate Financial Technologies Inc. ("Accelerate"). AlphaRank - Monthly Factor Performance represents the historical performance of Accelerate proprietary model portfolios. Visit AccelerateShares.com for more information.