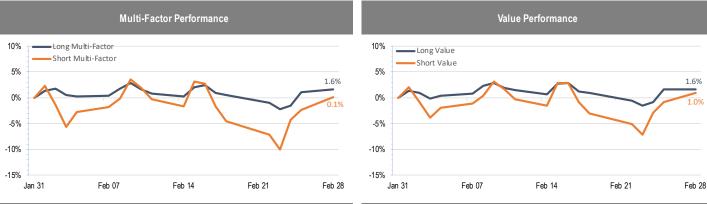

## Accelerate *Alpha* Rank - Monthly Factor Performance Canada

<sup>\*</sup> AlphaRank is exclusively produced by Accelerate Financial Technologies Inc. ("Accelerate"). AlphaRank - Monthly Factor Performance represents the historical performance of Accelerate proprietary model portfolios. Visit AccelerateShares.com for more information.

## Accelerate *Alpha* Rank - Monthly Factor Performance U.S.

<sup>\*</sup> AlphaRank is exclusively produced by Accelerate Financial Technologies Inc. ("Accelerate"). AlphaRank - Monthly Factor Performance represents the historical performance of Accelerate proprietary model portfolios. Visit AccelerateShares.com for more information.