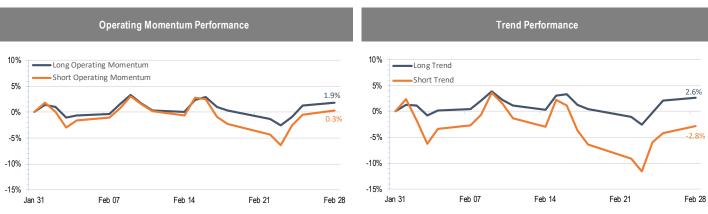

## Accelerate *Alpha* Rank - Monthly Factor Performance Canada

<sup>\*</sup> AlphaRank is exclusively produced by Accelerate Financial Technologies Inc. ("Accelerate"). AlphaRank - Monthly Factor Performance represents the historical performance of Accelerate proprietary model portfolios. Visit AccelerateShares.com for more information.

## Accelerate *Alpha* Rank - Monthly Factor Performance U.S.

<sup>\*</sup> AlphaRank is exclusively produced by Accelerate Financial Technologies Inc. ("Accelerate"). AlphaRank - Monthly Factor Performance represents the historical performance of Accelerate proprietary model portfolios. Visit AccelerateShares.com for more information.