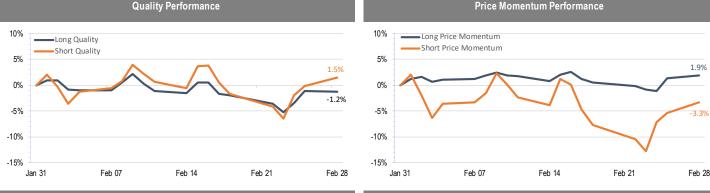

## Accelerate *Alpha* Rank - Monthly Factor Performance Canada

<sup>\*</sup> AlphaRank is exclusively produced by Accelerate Financial Technologies Inc. ("Accelerate"). AlphaRank - Monthly Factor Performance represents the historical performance of Accelerate proprietary model portfolios. Visit AccelerateShares.com for more information.

## Accelerate *Alpha* Rank - Monthly Factor Performance U.S.

<sup>\*</sup> AlphaRank is exclusively produced by Accelerate Financial Technologies Inc. ("Accelerate"). AlphaRank - Monthly Factor Performance represents the historical performance of Accelerate proprietary model portfolios. Visit AccelerateShares.com for more information.